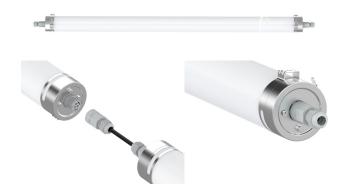

## Matrix Triproof Linkable Batten Light

The Matrix comes with waterproof glands at each end of the fitting making it an easy linkable solution for industrial applications

It has a polycarbonate tubular cover providing a uniform soft light output 140° beam

It is also provided with special clip on brackets allowing for easy installation and adjustment of the installation angle

With IK10 impact protection level & IP66 rating it is an ideal solution for factories, warehouses, workshops & other environments with high humidity & dust levels. The form factor provides for an easy cleaning solution