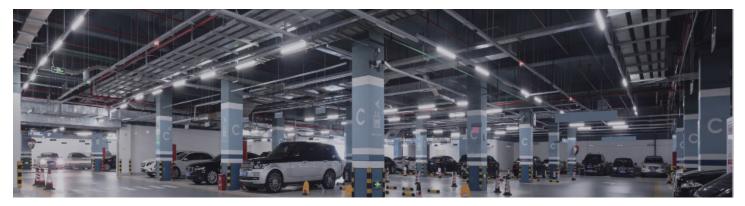

## Matrix Triproof Linkable Batten Light

The Matrix comes with waterproof glands at each end of the fitting making it an easy linkable solution for industrial applications

It has a polycarbonate tubular cover providing a uniform soft light output 140° beam

It is also provided with special clip on brackets allowing for easy installation and adjustment of the installation angle

With IK10 impact protection level & IP66 rating it is an ideal solution for factories, warehouses, workshops & other environments with high humidity & dust levels. The form factor provides for an easy cleaning solution