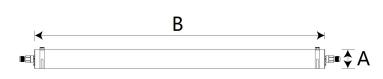

roviding a uniform soft light output 140° beam

It is also provided with special clip on brackets allowing for easy installation and adjustment of the installation angle

With IK10 impact protection level & IP66 rating it is an ideal solution for factories, warehouses, workshops & other environments with high humidity & dust levels. The form factor provides for an easy cleaning solution

| Finish       | White Aluminum |
|--------------|----------------|
| Wattage      | 45W            |
| Voltage      | AC220-240VAC   |
| Light Source | LED SMD        |
| CCT          | 4000K          |
| CRI          | ≥80            |
| Lumens       | 5500           |
| Beam width   | 140°           |
| LED Driver   | In built       |
| Dimmable     | No             |
| Material     | Aluminium/PC   |





A - 75.2 mm B - 1500mm

IK10 **(€** ⊕ IP66