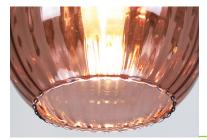

## Dalkey Pendant with Marsala Dusk Shade

The Dalkey Pendant with Marsala Dusk Glass Shade is part of the Nirvana Lighting Workshop Collection, it also available in clear, honey and smoked brown dusk glass shade