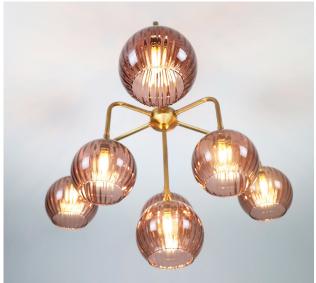

## Dalkey Pendant with Marsala Dusk Shade

The Dalkey Pendant with Marsala Dusk Glass Shade is part of the Nirvana Lighting Workshop Collection, it also available in clear, honey and smoked brown dusk glass shade

It suitable for hotels, pub & restaurants, coffee shops, and home decor applications

| Description  | Pendant                |
|--------------|------------------------|
| Light Source | 7 x E27 40W LED equiv. |
| Voltage      | 230V                   |
| Dimmable     | Yes                    |
| Material     | Brass & glass          |
|              |                        |

## **Dimensions**

| Diameter       | 720mm |
|----------------|-------|
| TotalDrop      | 680mm |
| Base diameter  | 120mm |
| Shade Diameter | 150mm |
|                |       |