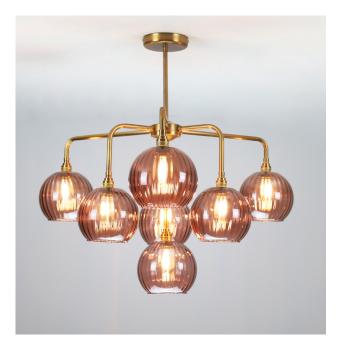

## Dalkey Pendant with Marsala Dusk Shade

The Dalkey Pendant with Marsala Dusk Glass Shade is part of the Nirvana Lighting Workshop Collection, it also available in clear, honey and smoked brown dusk glass shade

It suitable for hotels, pub & restaurants, coffee shops, and home decor applications

| Description  | Pendant                |
|--------------|------------------------|
| Light Source | 7 x E27 40W LED equiv. |
| Voltage      | 230V                   |
| Dimmable     | Yes                    |
| Material     | Brass & glass          |
|              |                        |

## **Dimensions**

| Diameter       | 720mm |
|----------------|-------|
| TotalDrop      | 680mm |
| Base diameter  | 120mm |
| Shade Diameter | 150mm |
|                |       |