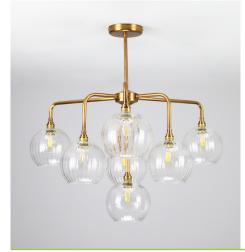

## Dalkey Pendant with Clear Dusk Shade

The Dalkey Pendant with Clear Dusk Glass Shade is part of the Nirvana Lighting Workshop Collection, it also available in honey, marsala and smoked brown colour dusk glass shade

It suitable for hotels, pub & restaurants, coffee shops, and home decor applications

| Description  | Pendant                |
|--------------|------------------------|
| Light Source | 7 x E27 40W LED equiv. |
| Voltage      | 230V                   |
| Dimmable     | Yes                    |
| Material     | Brass & glass          |

## **Dimensions**

| Diameter       | 720mm |
|----------------|-------|
| TotalDrop      | 680mm |
| Base diameter  | 120mm |
| Shade Diameter | 150mm |