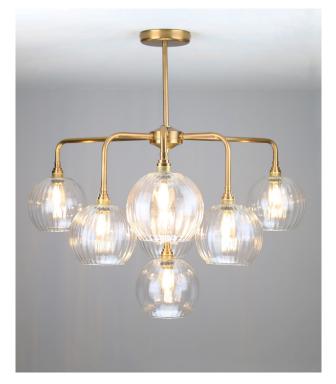

## Dalkey Pendant with Clear Dusk Shade

The Dalkey Pendant with Clear Dusk Glass Shade is part of the Nirvana Lighting Workshop Collection, it also available in honey, marsala and smoked brown colour dusk glass shade

It suitable for hotels, pub & restaurants, coffee shops, and home decor applications

| Description  | Pendant                |
|--------------|------------------------|
| Light Source | 7 x E27 40W LED equiv. |
| Voltage      | 230V                   |
| Dimmable     | Yes                    |
| Material     | Brass & glass          |

## **Dimensions**

| Diameter       | 720mm |
|----------------|-------|
| TotalDrop      | 680mm |
| Base diameter  | 120mm |
| Shade Diameter | 150mm |