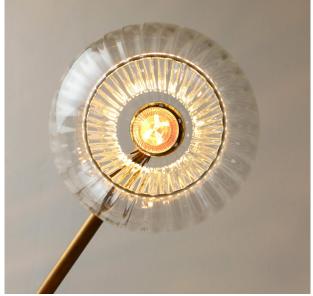

## Dalkey Pendant with Clear Dusk Shade

The Dalkey Pendant with Clear Dusk Glass Shade is part of the Nirvana Lighting Workshop Collection, it also available in honey, marsala and smoked brown colour dusk glass shade

It suitable for hotels, pub & restaurants, coffee shops, and home decor applications

| Description  | Pendant                |
|--------------|------------------------|
| Light Source | 7 x E27 40W LED equiv. |
| Voltage      | 230V                   |
| Dimmable     | Yes                    |
| Material     | Brass & glass          |