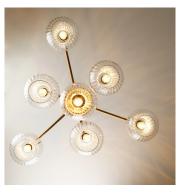

## Dalkey Pendant with Clear Dusk Shade

The Dalkey Pendant with Clear Dusk Glass Shade is part of the Nirvana Lighting Workshop Collection, it also available in honey, marsala and smoked brown colour dusk glass shade

It suitable for hotels, pub & restaurants, coffee shops, and home decor applications

| Description  | Pendant                |
|--------------|------------------------|
| Light Source | 7 x E27 40W LED equiv. |
| Voltage      | 230V                   |
| Dimmable     | Yes                    |
| Material     | Brass & glass          |

## **Dimensions**

| Diameter       | 720mm |
|----------------|-------|
| TotalDrop      | 680mm |
| Base diameter  | 120mm |
| Shade Diameter | 150mm |