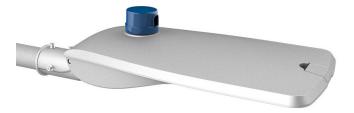

## HiRoad 90W 4000K Street Light

The modern, low-profile HiSmooth LED streetlight is made to last. designed for use as a road and parking lot. The medium size is designed to increase 30W–90W cost effectiveness. Suitable for countryside roads, city roads, residential areas, parking lot areas, plazas.