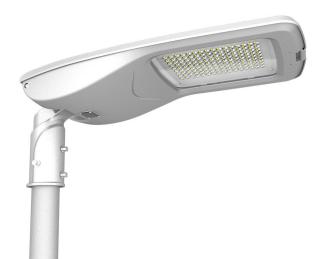

## HiRoad 90W 4000K Street Light

The modern, low-profile HiSmooth LED streetlight is made to last. designed for use as a road and parking lot. The medium size is designed to increase 30W–90W cost effectiveness. Suitable for countryside roads, city roads, residential areas, parking lot areas, plazas.