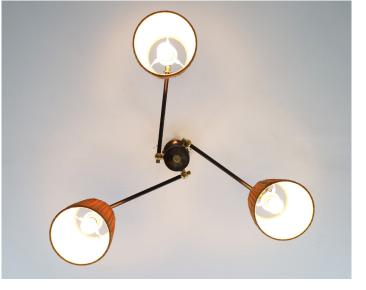

## Spoke Brass 3 Light Pendant with Copper Pleated Shades

The Spoke Brass 3 Light Pendant with copper pleated shades.

It is suitable for hotels, pub, restaurants, coffee shops, and home decor applications.

| Description                                                        | Ceiling Light                                     |
|--------------------------------------------------------------------|---------------------------------------------------|
| Light Source                                                       | 3 x E27 40W LED equiv.                            |
| Voltage                                                            | 230V                                              |
| Material                                                           | Metal & glass                                     |
| Dimensions                                                         |                                                   |
| Total diameter<br>Standard Height<br>Shade height<br>Shade diamter | 780mm<br>560mm using 270mm bar.<br>160mm<br>160mm |