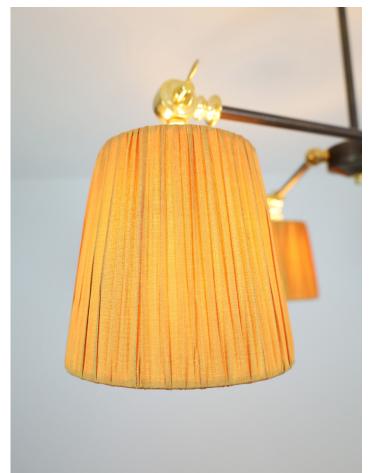

## Spoke Brass 3 Light Pendant with Copper Pleated Shades

The Spoke Brass 3 Light Pendant with copper pleated shades.

It is suitable for hotels, pub, restaurants, coffee shops, and home decor applications.

| Description                                                        | Ceiling Light                                     |
|--------------------------------------------------------------------|---------------------------------------------------|
| Light Source                                                       | 3 x E27 40W LED equiv.                            |
| Voltage                                                            | 230V                                              |
| Material                                                           | Metal & glass                                     |
| Dimensions                                                         |                                                   |
| Total diameter<br>Standard Height<br>Shade height<br>Shade diamter | 780mm<br>560mm using 270mm bar.<br>160mm<br>160mm |