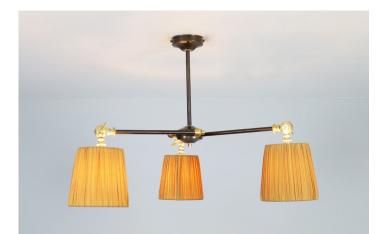

## Spoke Brass 3 Light Pendant with Copper Pleated Shades

The Spoke Brass 3 Light Pendant with copper pleated shades.

It is suitable for hotels, pub, restaurants, coffee shops, and home decor applications.

| Description                                                        | Ceiling Light                                     |
|--------------------------------------------------------------------|---------------------------------------------------|
| Light Source                                                       | 3 x E27 40W LED equiv.                            |
| Voltage                                                            | 230V                                              |
| Material                                                           | Metal & glass                                     |
| Dimensions                                                         |                                                   |
| Total diameter<br>Standard Height<br>Shade height<br>Shade diamter | 780mm<br>560mm using 270mm bar.<br>160mm<br>160mm |