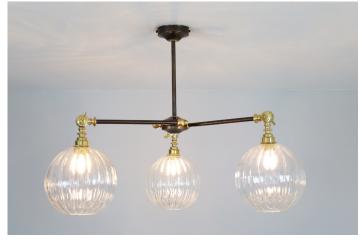

## Spoke Brass 3 Light Pendant with Dawn Glass Shades

The Spoke Brass 3 Light Pendant with Dawn Glass Shades. It is suitable for hotels, pub, restaurants, coffee shops,

and home decor applications.

| Description                                                        | Ceiling Light                                     |
|--------------------------------------------------------------------|---------------------------------------------------|
| Light Source                                                       | 3 x E27 40W LED equiv.                            |
| Voltage                                                            | 230V                                              |
| Material                                                           | Metal & glass                                     |
| Dimensions                                                         |                                                   |
| Total diameter<br>Standard Height<br>Shade height<br>Shade diamter | 820mm<br>600mm using 270mm bar.<br>200mm<br>200mm |