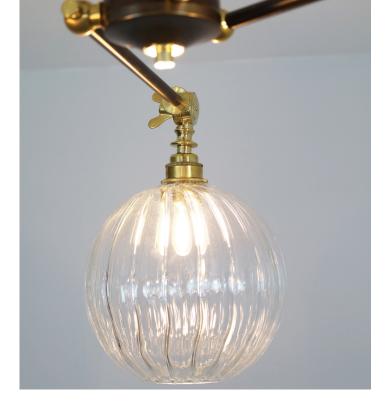

## Spoke Brass 3 Light Pendant with Dawn Glass Shades

The Spoke Brass 3 Light Pendant with Dawn Glass Shades. It is suitable for hotels, pub, restaurants, coffee shops,

and home decor applications.

| Description                                                        | Ceiling Light                                     |
|--------------------------------------------------------------------|---------------------------------------------------|
| Light Source                                                       | 3 x E27 40W LED equiv.                            |
| Voltage                                                            | 230V                                              |
| Material                                                           | Metal & glass                                     |
| Dimensions                                                         |                                                   |
| Total diameter<br>Standard Height<br>Shade height<br>Shade diamter | 820mm<br>600mm using 270mm bar.<br>200mm<br>200mm |