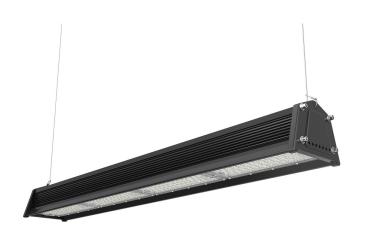

## HI-AISLE Linear High Bay Light

The HiRack LED linear high bay with motionsensor provides the ideal lighting for warehouse aisles. Asymmetric optic lenses fit tight aisles between high racks quite effectively. Aisles are properly matched by the rectangular light pattern, which significantly reduces light loss. Can be ceiling mounted or wire suspended.