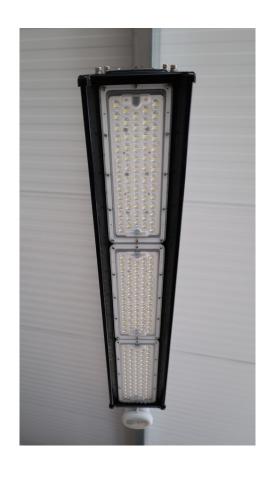

## HI-AISLE Linear High Bay Light

The HiRack LED linear high bay with motionsensor provides the ideal lighting for warehouse aisles. Asymmetric optic lenses fit tight aisles between high racks quite effectively. Aisles are properly matched by the rectangular light pattern, which significantly reduces light loss. Can be ceiling mounted or wire suspended.