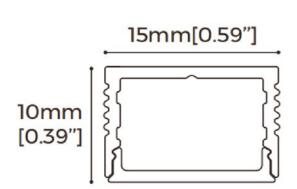

## Argyle 1510 Aluminium Channel

| Model No               | NL_HC_ARG1510_2.5_SILV |
|------------------------|------------------------|
| Material               | AL6063-T5              |
| Surface<br>Processing  | Anodizing              |
| Diffuser               | Opal Polycarbonate     |
| Light<br>Transmittance | >60%                   |
| Heat Dissipation       | Max 14W/m              |

The Argyle1510 aluminium channel is supplied in 2.5m lengths and comes complete with white diffuser cover for consistent homegenous light effect

The profile can be used as a surface mount fitting or can be flush mounted in joinery that has been routed out to suit dimensions below