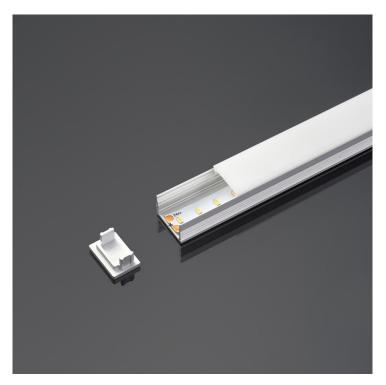

The Argyle1510 aluminium channel is supplied in 2.5m lengths and comes complete with white diffuser cover for consistent homegenous light effect

The profile can be used as a surface mount fitting or can be flush mounted in joinery that has been routed out to suit dimensions below

Channel is also provided with 2x PC end caps

It can be used with a range of led strips but ideally with strips with narrow led spacing to maintain 'dot free' effect