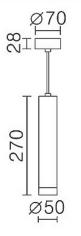

## Dimensions

Diameter: 50mm Height: 270mm Ceiling plate: Ø70 x H28mm Cut out: 77 x 77mm