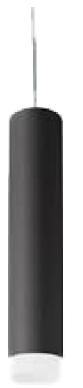

## Subway LED Black Pendant Light

| Finish       | White                             |
|--------------|-----------------------------------|
| Wattage      | 6W                                |
| Voltage      | 230V                              |
| Light Source | 6W Citizen COB LED inuilt         |
| ССТ          | 2700K                             |
| Lumen        | 600 lm                            |
| Beam angle   | 24°                               |
| Dimmable     | Yes                               |
| Driver       | Integral Triac LED driver inbuilt |
| Material     | Aluminium                         |

The Subway 6W LED white pendant light. With a clear front as standard but additional white cover available. Integral Triac LED driver inbuilt. ROHS compliant & CE certified. Also available in White