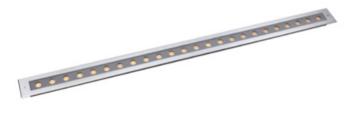

## Stork 24×1.5W Recessed Linear LED Ground Light, 2200K

Stork 24×1.5W Recessed Linear LED Ground Light, 2200K. In a grey RAL 7037 die casted powder coated aluminium with 6mm tempered glass. 24 Volt DC, ROHS compliant & CE certified.