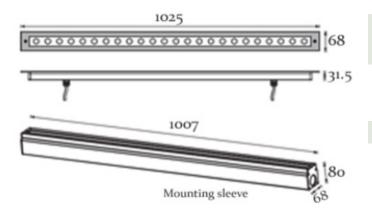

| Dimensions    |         |  |  |  |
|---------------|---------|--|--|--|
| Length        | 1025mm. |  |  |  |
| Width         | 68mm    |  |  |  |
| Housing depth | 80mm.   |  |  |  |