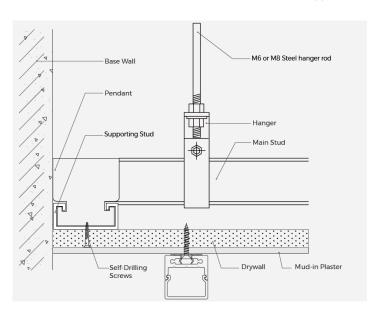

### Suspension Kit

### NL\_KODA\_WJUN

suspension kit 2M [with ceiling rose]

# NL\_KODA\_NOJUN

suspension kit 2M [no ceiling rose]