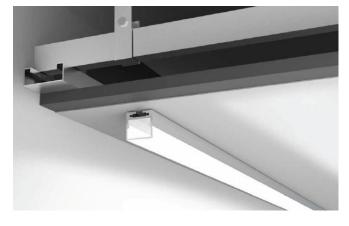

# Koda 1911 Aluminium Channel

The Koda 1911 provides three sided, dot-free lighting which ensures uniform and soft lights.

An aluminium profile provides excellent heat dissipation performance.

| Model No               | NL_25_KODA_2.5M    |
|------------------------|--------------------|
| Material               | AL6063-T5          |
| Surface<br>Processing  | Anodized           |
| Diffuser               | Opal Polycarbonate |
| Light<br>Transmittance | >85%               |
| Heat Dissipation       | Max 15W/m          |

### Suspension Kit

### NL\_KODA\_WJUN

suspension kit 2M [with ceiling rose]

# NL\_KODA\_NOJUN

suspension kit 2M [no ceiling rose]