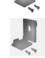

# Koda 1911 Aluminium Channel





The Koda 1911 provides three sided, dot-free lighting which ensures uniform and soft lights.

An aluminium profile provides excellent heat dissipation performance.







| Model No               | NL_25_KODA_2.5M    |
|------------------------|--------------------|
| Material               | AL6063-T5          |
| Surface<br>Processing  | Anodized           |
| Diffuser               | Opal Polycarbonate |
| Light<br>Transmittance | >85%               |
| Heat Dissipation       | Max 15W/m          |

#### **Accessories**

# End Caps

NL\_KODA\_ENDCAPS

End cap without hole [2 pieces]





### Mounting Clips

NL\_KODA\_MOUNTCLIP

Mounting Clip [4 pieces per set]



### Suspension Kit

### NL\_KODA\_WJUN

suspension kit 2M [with ceiling rose]



# NL\_KODA\_NOJUN

suspension kit 2M [no ceiling rose]