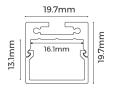

# Koda 1911 Aluminium Channel

The Koda 1911 provides three sided, dot-free lighting which ensures uniform and soft lights.

An aluminium profile provides excellent heat dissipation performance.

| Model No               | NL_25_KODA_2.5M    |
|------------------------|--------------------|
| Material               | AL6063-T5          |
| Surface<br>Processing  | Anodized           |
| Diffuser               | Opal Polycarbonate |
| Light<br>Transmittance | >85%               |
| Heat Dissipation       | Max 15W/m          |