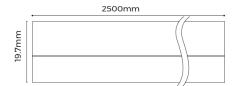

# Koda 1911 Aluminium Channel

The Koda 1911 provides three sided, dot-free lighting which ensures uniform and soft lights.

An aluminium profile provides excellent heat dissipation performance.

| Model No               | NL_25_KODA_2.5M    |
|------------------------|--------------------|
| Material               | AL6063-T5          |
| Surface<br>Processing  | Anodized           |
| Diffuser               | Opal Polycarbonate |
| Light<br>Transmittance | >85%               |
| Heat Dissipation       | Max 15W/m          |