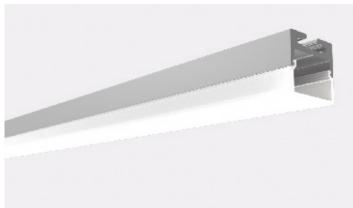

# Koda 1911 Aluminium Channel

The Koda 1911 provides three sided, dot-free lighting which ensures uniform and soft lights.

An aluminium profile provides excellent heat dissipation performance.

| Model No               | NL_25_KODA_2.5M    |
|------------------------|--------------------|
| Material               | AL6063-T5          |
| Surface<br>Processing  | Anodized           |
| Diffuser               | Opal Polycarbonate |
| Light<br>Transmittance | >85%               |
| Heat Dissipation       | Max 15W/m          |