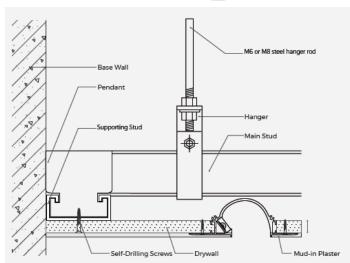

## Tunnel 3735 Aluminium Channel





The Tunnel 3735 has a luminous surface opening

It's trimless recessed design allows it to integrate perfectly within ceiling or walls and provide a soft low glare lighting effect

Channel is supplied standard with polycarbonate cover and 2x end caps

| Model No               | NL_HC_TUNNEL                  |
|------------------------|-------------------------------|
| Material               | AL6063-T5                     |
| Surface<br>Processing  | Spray painted RAL 90003 white |
| Diffuser               | N/A                           |
| Light<br>Transmittance | N/A                           |
| Max W tape             |                               |
| Heat Dissipation       | 19.2W/m                       |







## Accessories

End Caps - Aluminium

NL\_HC\_TUNNEL\_ECAP

White [2 pieces]