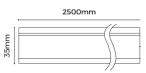

Channel is supplied standard with polycarbonate cover and 2x end caps

| Model No               | NL_HC_TUNNEL                  |
|------------------------|-------------------------------|
| Material               | AL6063-T5                     |
| Surface<br>Processing  | Spray painted RAL 90003 white |
| Diffuser               | N/A                           |
| Light<br>Transmittance | N/A                           |
| Max W tape             |                               |
| Heat Dissipation       | 19.2W/m                       |