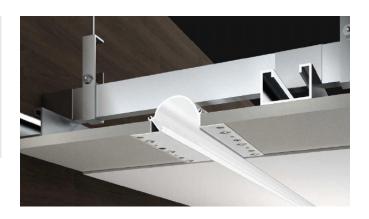

## Tunnel 3735 Aluminium Channel

The Tunnel 3735 has a luminous surface opening

It's trimless recessed design allows it to integrate perfectly within ceiling or walls and provide a soft low glare lighting effect

Channel is supplied standard with polycarbonate cover and 2x end caps

| Model No               | NL_HC_TUNNEL                  |
|------------------------|-------------------------------|
| Material               | AL6063-T5                     |
| Surface<br>Processing  | Spray painted RAL 90003 white |
| Diffuser               | N/A                           |
| Light<br>Transmittance | N/A                           |
| Max W tape             |                               |
| Heat Dissipation       | 19.2W/m                       |