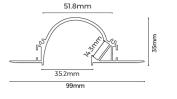

Channel is supplied standard with polycarbonate cover and 2x end caps

| Model No               | NL_HC_TUNNEL                  |
|------------------------|-------------------------------|
| Material               | AL6063-T5                     |
| Surface<br>Processing  | Spray painted RAL 90003 white |
| Diffuser               | N/A                           |
| Light<br>Transmittance | N/A                           |
| Max W tape             |                               |
| Heat Dissipation       | 19.2W/m                       |