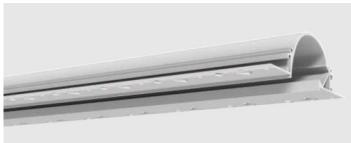

## Tunnel 3735 Aluminium Channel

The Tunnel 3735 has a luminous surface opening

It's trimless recessed design allows it to integrate perfectly within ceiling or walls and provide a soft low glare lighting effect

Channel is supplied standard with polycarbonate cover and 2x end caps

| Model No               | NL_HC_TUNNEL                  |
|------------------------|-------------------------------|
| Material               | AL6063-T5                     |
| Surface<br>Processing  | Spray painted RAL 90003 white |
| Diffuser               | N/A                           |
| Light<br>Transmittance | N/A                           |
| Max W tape             |                               |
| Heat Dissipation       | 19.2W/m                       |