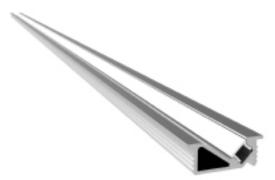

## Gido 2409 Aluminium Channel

Gido 2409 Aluinium Channel is a special local auxiliary lighting system. It can be widely used in various interior decoration scenarios and local light spaces. A touch of auxiliary decorative lighting in addition to the basic lighting creates different atmospheres and visual enjoyment

"Dots-free"lighting Perfect homogenous lighting Soft light, bevel lighting A wide range of installation accessories wide

| Model No               | NL_HC_GIDO_2.5M_BLACK |
|------------------------|-----------------------|
| Material               | AL6063-T5             |
| Surface<br>Processing  | Anodizing             |
| Diffuser               | Opal Polycarbonate    |
| Light<br>Transmittance | >60%                  |
| Heat Dissipation       | Max 13W/m             |