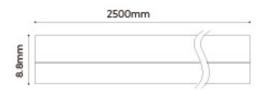

"Dots-free"lighting Perfect homogenous lighting Soft light, bevel lighting A wide range of installation accessories wide

| Model No               | NL_HC_GIDO_2.5M_BLACK |
|------------------------|-----------------------|
| Material               | AL6063-T5             |
| Surface<br>Processing  | Anodizing             |
| Diffuser               | Opal Polycarbonate    |
| Light<br>Transmittance | >60%                  |
| Heat Dissipation       | Max 13W/m             |