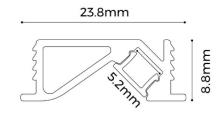

"Dots-free"lighting Perfect homogenous lighting Soft light, bevel lighting A wide range of installation accessories wide

| Model No               | NL_HC_GIDO_2.5M_BLACK |
|------------------------|-----------------------|
| Material               | AL6063-T5             |
| Surface<br>Processing  | Anodizing             |
| Diffuser               | Opal Polycarbonate    |
| Light<br>Transmittance | >60%                  |
| Heat Dissipation       | Max 13W/m             |