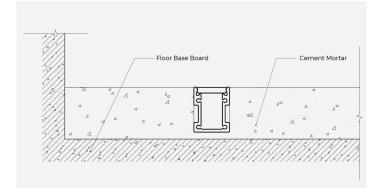

## Burian 2126 Aluminium Channel

The AL6063-T aluminium profile undergoes a high quality surface treatment

The thick polycarbonate cover produces a no dot soft and uniform light effect

Profile and cover have IK10 impact and IP65 ingress protection and thus can be used widely in indoor & outdoor floors

When used in outdoor applications it is recommended to use an IP68 rated led strip cut and re-sealed accordingly to suit length of profile

Special orders can be made with complete fitting assembled including profile, cover, led strip inside, cable gland and pre-wired tail to length from the fitting

| Model No               | NL_HC_BURIAN2126_PROFILE |
|------------------------|--------------------------|
| Material               | AL6063-T5                |
| Surface<br>Processing  | Anodized                 |
| Diffuser               | Opal Polycarbonate       |
| Light<br>Transmittance | >75%                     |
| Heat Dissipation       | Max 19.2W/m              |