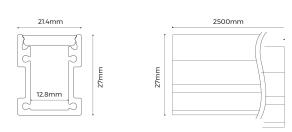

| Model No               | NL_HC_BURIAN2126_PROFILE |
|------------------------|--------------------------|
| Material               | AL6063-T5                |
| Surface<br>Processing  | Anodized                 |
| Diffuser               | Opal Polycarbonate       |
| Light<br>Transmittance | >75%                     |
| Heat Dissipation       | Max 19.2W/m              |