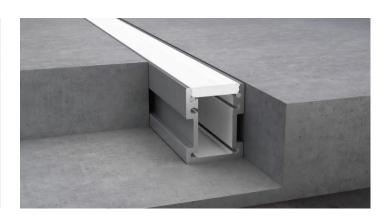

## Burian 2126 Aluminium Channel

The AL6063-T aluminium profile undergoes a high quality surface treatment

The thick polycarbonate cover produces a no dot soft and uniform light effect

Profile and cover have IK10 impact and IP65 ingress protection and thus can be used widely in indoor & outdoor floors

When used in outdoor applications it is recommended to use an IP68 rated led strip cut and re-sealed accordingly to suit length of profile

Special orders can be made with complete fitting assembled including profile, cover, led strip inside, cable gland and pre-wired tail to length from the fitting