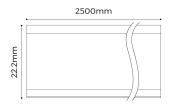

LED Strips with a maximum width of 5mm to be only used inside the profile

The profile comes supplied standard with PC cover and 2x PC end caps

Model NoNL\_HC\_BRIM2727\_PROFILEMaterialAL6063-T5Surface<br/>ProcessingAnodizingDiffuserOpal PolycarbonateLight<br/>Transmittance>55%