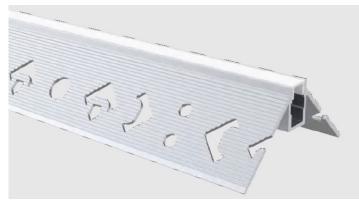

## Brim 2727 Aluminium Channel

The BRIM 2727 proifle is designed to be applied to the outer corner of a 90deg change in wall direction

The luminous surface provided on the polycarbonate cover is only 8mm wide for a very slim contemporarty light effect produced after final plastering is complete over the side wings

LED Strips with a maximum width of 5mm to be only used inside the profile

The profile comes supplied standard with PC cover and 2x PC end caps

Model NoNL\_HC\_BRIM2727\_PROFILEMaterialAL6063-T5Surface<br/>ProcessingAnodizingDiffuserOpal PolycarbonateLight<br/>Transmittance>55%