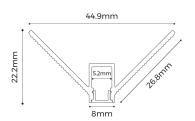

## Brim 2727 Aluminium Channel

The BRIM 2727 proifle is designed to be applied to the outer corner of a 90deg change in wall direction

The luminous surface provided on the polycarbonate cover is only 8mm wide for a very slim contemporarty light effect produced after final plastering is complete over the side wings

LED Strips with a maximum width of 5mm to be only used inside the profile

The profile comes supplied standard with PC cover and 2x PC end caps

Model NoNL\_HC\_BRIM2727\_PROFILEMaterialAL6063-T5Surface<br/>ProcessingAnodizingDiffuserOpal PolycarbonateLight<br/>Transmittance>55%