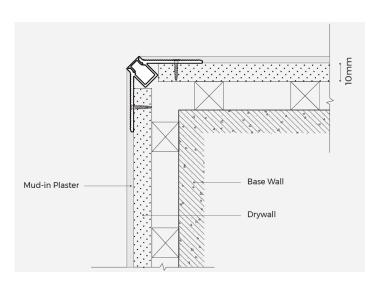

## Brim 2727 Aluminium Channel

The BRIM 2727 proifle is designed to be applied to the outer corner of a 90deg change in wall direction

The luminous surface provided on the polycarbonate cover is only 8mm wide for a very slim contemporarty light effect produced after final plastering is complete over the side wings

LED Strips with a maximum width of 5mm to be only used inside the profile

The profile comes supplied standard with PC cover and 2x PC end caps

Model NoNL\_HC\_BRIM2727\_PROFILEMaterialAL6063-T5Surface<br/>ProcessingAnodizingDiffuserOpal PolycarbonateLight<br/>Transmittance>55%