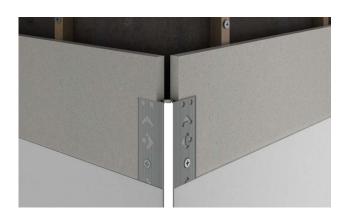

## Brim 2727 Aluminium Channel

The BRIM 2727 proifle is designed to be applied to the outer corner of a 90deg change in wall direction

The luminous surface provided on the polycarbonate cover is only 8mm wide for a very slim contemporarty light effect produced after final plastering is complete over the side wings