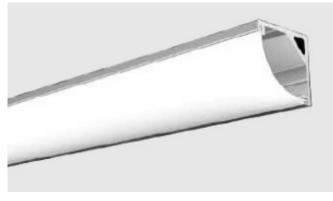

## Apex 3030 Aluminium Channel

The APEX 3030 aluminium channel is supplied in 2.5m lengths and comes complete with white diffuser cover for consistent homegenous light effect

The APEX 3030 with its right angle format is designed to fit snugly into corners

It is a good option to use where a mix of horizontal and vertical illumination are required on surfaces

Channel is also provided with 2x PC end caps

It can be used with a range of led strips but ideally with strips with narrow led spacing to maintain 'dot free' effect. Also to be used with led strips that are a maximum of 15mm in width