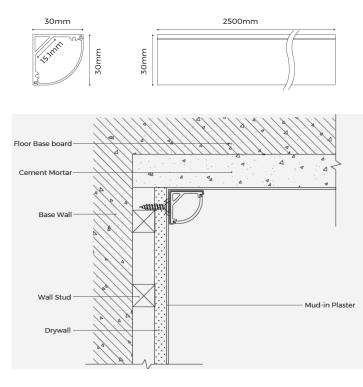

## Apex 3030 Aluminium Channel

The APEX 3030 aluminium channel is supplied in 2.5m lengths and comes complete with white diffuser cover for consistent homegenous light effect

The APEX 3030 with its right angle format is designed to fit snugly into corners

It is a good option to use where a mix of horizontal and vertical illumination are required on surfaces

Channel is also provided with 2x PC end caps

It can be used with a range of led strips but ideally with strips with narrow led spacing to maintain 'dot free' effect. Also to be used with led strips that are a maximum of 15mm in width