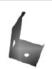

## Apex 3030 Aluminium Channel

The APEX 3030 aluminium channel is supplied in 2.5m lengths and comes complete with white diffuser cover for consistent homegenous light effect

The APEX 3030 with its right angle format is designed to fit snugly into corners

It is a good option to use where a mix of horizontal and vertical illumination are required on surfaces

Channel is also provided with 2x PC end caps

It can be used with a range of led strips but ideally with strips with narrow led spacing to maintain 'dot free' effect. Also to be used with led strips that are a maximum of 15mm in width