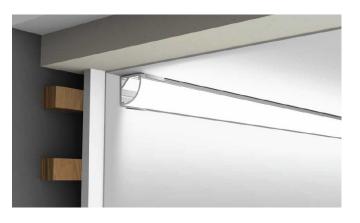

## Apex 3030 Aluminium Channel

The APEX 3030 aluminium channel is supplied in 2.5m lengths and comes complete with white diffuser cover for consistent homegenous light effect

The APEX 3030 with its right angle format is designed to fit snugly into corners

It is a good option to use where a mix of horizontal and vertical illumination are required on surfaces

Channel is also provided with 2x PC end caps

It can be used with a range of led strips but ideally with strips with narrow led spacing to maintain 'dot free' effect. Also to be used with led strips that are a maximum of 15mm in width