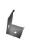

## Apex 1616C Aluminium Channel

The APEX 1616 aluminium channel is supplied in 2.5m lengths and comes complete with white diffuser cover for consistent light effect

The APEX 1616 with its right angle format is designed to fit snugly into corners

It is a good option to use where a mix of horizontal and vertical illumination are required on surfaces