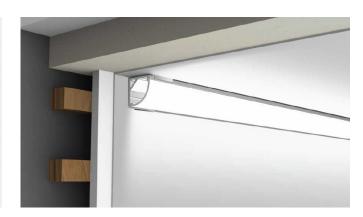

## Apex 1616C Aluminium Channel

The APEX 1616 aluminium channel is supplied in 2.5m lengths and comes complete with white diffuser cover for consistent light effect

The APEX 1616 with its right angle format is designed to fit snugly into corners

It is a good option to use where a mix of horizontal and vertical illumination are required on surfaces