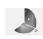

## Channel is provided with 2x PC end caps

It can be used with a range of led strips but ideally with strips with narrow led spacing to maintain 'dot free' effect. Also to be used with led strips that are a maximum of 15mm in width