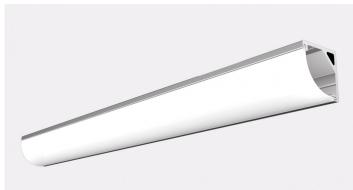

## Apex 1616C Aluminium Channel

The APEX 1616 aluminium channel is supplied in 2.5m lengths and comes complete with white diffuser cover for consistent light effect

The APEX 1616 with its right angle format is designed to fit snugly into corners

## Channel is provided with 2x PC end caps

It can be used with a range of led strips but ideally with strips with narrow led spacing to maintain 'dot free' effect. Also to be used with led strips that are a maximum of 15mm in width