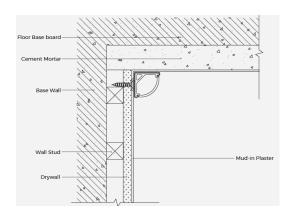

## Apex 1616C Aluminium Channel

The APEX 1616 aluminium channel is supplied in 2.5m lengths and comes complete with white diffuser cover for consistent light effect

The APEX 1616 with its right angle format is designed to fit snugly into corners

It is a good option to use where a mix of horizontal and vertical illumination are required on surfaces