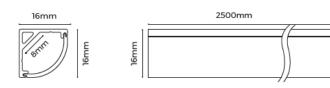

## Apex 1616C Aluminium Channel

The APEX 1616 aluminium channel is supplied in 2.5m lengths and comes complete with white diffuser cover for consistent light effect

The APEX 1616 with its right angle format is designed to fit snugly into corners

| Model No               | NL_HC_APEX1616_PROFILE |
|------------------------|------------------------|
| Material               | AL6063-T5              |
| Surface<br>Processing  | Anodizing              |
| Diffuser               | Opal Polycarbonate     |
| Light<br>Transmittance | >70%                   |
| Heat Dissipation       | Max 13W/m              |