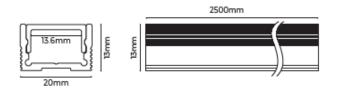

## Alba 2013 XL Aluminium Channel

The Alba2013 XL aluminium channel is supplied in 2.5m lengths and comes complete with white diffuser cover for consistent homegenous light effect

The profile can be used as a surface mount fitting or can be flush mounted in joinery that has been routed out to suit dimensions below

Channel is also provided with 2x PC end caps

It can be used with a range of led strips but ideally with strips with narrow led spacing to maintain 'dot free' effect

| Model No               | NL_HC_ALBA25_SILVER |
|------------------------|---------------------|
| Material               | AL6063-T5           |
| Surface<br>Processing  | Anodizing           |
| Diffuser               | Opal Polycarbonate  |
| Light<br>Transmittance | >60%                |
| Heat Dissipation       | Max 15W/m           |