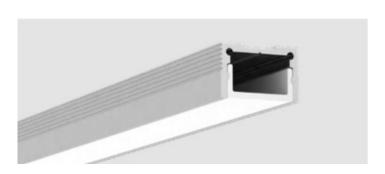

## Alba 2013 XL Aluminium Channel

The Alba2013 XL aluminium channel is supplied in 2.5m lengths and comes complete with white diffuser cover for consistent homegenous light effect

The profile can be used as a surface mount fitting or can be flush mounted in joinery that has been routed out to suit dimensions below

Channel is also provided with 2x PC end caps

It can be used with a range of led strips but ideally with strips with narrow led spacing to maintain 'dot free' effect

| Model No               | NL_HC_ALBA25_SILVER |
|------------------------|---------------------|
| Material               | AL6063-T5           |
| Surface<br>Processing  | Anodizing           |
| Diffuser               | Opal Polycarbonate  |
| Light<br>Transmittance | >60%                |
| Heat Dissipation       | Max 15W/m           |