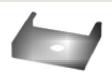

engths and comes complete with white diffuser cover for consistent homegenous light effect

The profile can be used as a surface mount fitting or can be flush mounted in joinery that has been routed out to suit dimensions below

Channel is also provided with 2x PC end caps

It can be used with a range of led strips but ideally with strips with narrow led spacing to maintain 'dot free' effect

| Model No               | NL_HC_ALBA25_SILVER |
|------------------------|---------------------|
| Material               | AL6063-T5           |
| Surface<br>Processing  | Anodizing           |
| Diffuser               | Opal Polycarbonate  |
| Light<br>Transmittance | >60%                |
| Heat Dissipation       | Max 15W/m           |

## **Accessories**

Mounting clip

NL\_ALBA\_XL\_MOUNTCLIP



## End caps

NL\_HC\_ALBA\_XL\_ECAP

Silver end caps without holes [2 pieces per set]

BL\_HC\_ALBA\_XL\_ENCAP\_WH Silver end caps with holes [2 pieces per set]