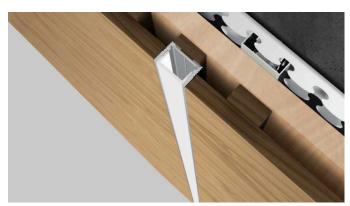

## Alba 2013 XL Aluminium Channel

The Alba2013 XL aluminium channel is supplied in 2.5m lengths and comes complete with white diffuser cover for consistent homegenous light effect

The profile can be used as a surface mount fitting or can be flush mounted in joinery that has been routed out to suit dimensions below