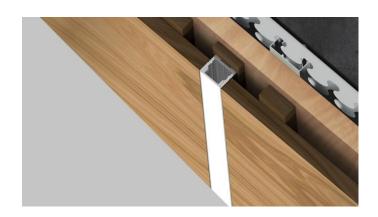

## Alba 1613 Aluminium Channel

The Alba1613 aluminium channel is supplied in 2.5m lengths and comes complete with white diffuser cover for consistent homegenous light effect

The profile can be used as a surface mount fitting or can be flush mounted in joinery that has been routed out to suit dimensions below