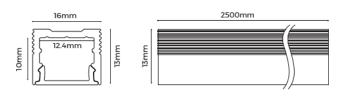

## Alba 1613 Aluminium Channel

The Alba1613 aluminium channel is supplied in 2.5m lengths and comes complete with white diffuser cover for consistent homegenous light effect

The profile can be used as a surface mount fitting or can be flush mounted in joinery that has been routed out to suit dimensions below

Channel is also provided with 2x PC end caps

It can be used with a range of led strips but ideally with strips with narrow led spacing to maintain 'dot free' effect

| Model No               | NL_HC_ALBA25_D_LS1613 |
|------------------------|-----------------------|
| Material               | AL6063-T5             |
| Surface<br>Processing  | Anodizing             |
| Diffuser               | Opal Polycarbonate    |
| Light<br>Transmittance | >60%                  |
| Heat Dissipation       | Max 14W/m             |