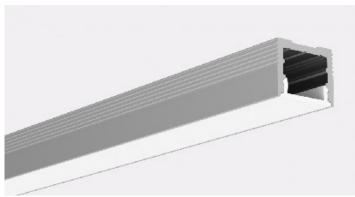

## Alba 1613 Aluminium Channel

The Alba1613 aluminium channel is supplied in 2.5m lengths and comes complete with white diffuser cover for consistent homegenous light effect

The profile can be used as a surface mount fitting or can be flush mounted in joinery that has been routed out to suit dimensions below

Channel is also provided with 2x PC end caps

It can be used with a range of led strips but ideally with strips with narrow led spacing to maintain 'dot free' effect

| Model No               | NL_HC_ALBA25_D_LS1613 |
|------------------------|-----------------------|
| Material               | AL6063-T5             |
| Surface<br>Processing  | Anodizing             |
| Diffuser               | Opal Polycarbonate    |
| Light<br>Transmittance | >60%                  |
| Heat Dissipation       | Max 14W/m             |