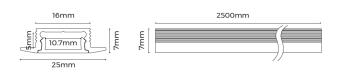

# Meir 2507 Aluminium Channel

The MEIR2507 with it's shallow 7mm depth is an ideal choice for recessing into joinery and with side bezels can hide any imperfections in routed channel

Due to the shallow gap between the led strip and PC diffuser, extra care is required in the selection of the led strip to avoid a 'dotted' effect through the diffuser

The MEIR2507 profile is ideally used as an option where it is not visible to the eye [e.g uplighting behind headboards or in joinery where it is concealed by a downstand]

| Model No               | NL_HC_2.5_MEIR     |
|------------------------|--------------------|
| Material               | AL6063-T5          |
| Surface<br>Processing  | Anodized           |
| Diffuser               | Opal Polycarbonate |
| Light<br>Transmittance | >60%               |
| Max W tape             | 14.4W              |
|                        |                    |