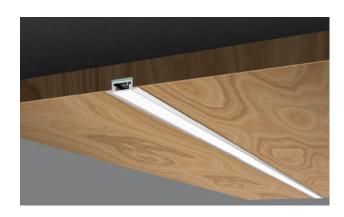

# Meir 2507 Aluminium Channel

The MEIR2507 with it's shallow 7mm depth is an ideal choice for recessing into joinery and with side bezels can hide any imperfections in routed channel

Due to the shallow gap between the led strip and PC diffuser, extra care is required in the selection of the led strip to avoid a 'dotted' effect through the diffuser

The MEIR2507 profile is ideally used as an option where it is not visible to the eye [e.g uplighting behind headboards or in joinery where it is concealed by a downstand]

| Model No               | NL_HC_2.5_MEIR     |
|------------------------|--------------------|
| Material               | AL6063-T5          |
| Surface<br>Processing  | Anodized           |
| Diffuser               | Opal Polycarbonate |
| Light<br>Transmittance | >60%               |
| Max W tape             | 14.4W              |
|                        |                    |