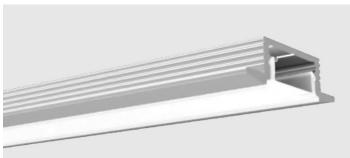

# Meir 2507 Aluminium Channel

The MEIR2507 with it's shallow 7mm depth is an ideal choice for recessing into joinery and with side bezels can hide any imperfections in routed channel

Due to the shallow gap between the led strip and PC diffuser, extra care is required in the selection of the led strip to avoid a 'dotted' effect through the diffuser

The MEIR2507 profile is ideally used as an option where it is not visible to the eye [e.g uplighting behind headboards or in joinery where it is concealed by a downstand]

| Model No               | NL_HC_2.5_MEIR     |
|------------------------|--------------------|
| Material               | AL6063-T5          |
| Surface<br>Processing  | Anodized           |
| Diffuser               | Opal Polycarbonate |
| Light<br>Transmittance | >60%               |
| Max W tape             | 14.4W              |
|                        |                    |