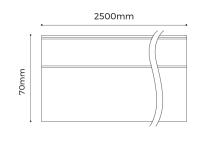

| Model No               | NL_HC_25M_DUAL7070     |
|------------------------|------------------------|
| Material               | AL6063-T5              |
| Surface<br>Processing  | Spraying RAL9003 white |
| Diffuser               | Opal Polycarbonate     |
| Light<br>Transmittance | >70%                   |
| Heat Dissipation       | Max 14.4W/m            |