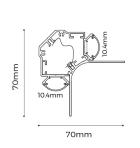

| Model No               | NL_HC_25M_DUAL7070     |
|------------------------|------------------------|
| Material               | AL6063-T5              |
| Surface<br>Processing  | Spraying RAL9003 white |
| Diffuser               | Opal Polycarbonate     |
| Light<br>Transmittance | >70%                   |
| Heat Dissipation       | Max 14.4W/m            |