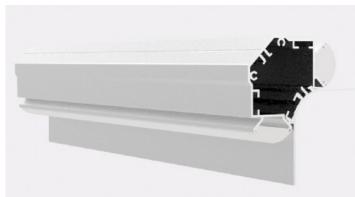

## Dual 7070 Aluminium Channel

The DUAL7070 can be applied to plasterboard finsh wall / ceiling juncture to create decorative double sided light effect

The arc shaped white polycarbonate cover is designed for a wider luminous surface

The fixing bracket provides a detachable snap on design which makes it easy to install

The visible metal cover which comes standard RAL9003 white can be painted over to allow it to blend seamlessly with the room surface colours if required