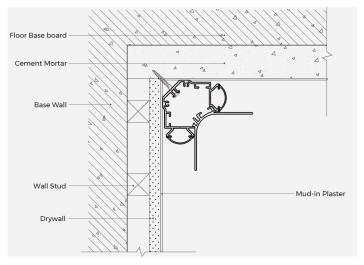

## Dual 7070 Aluminium Channel

The DUAL7070 can be applied to plasterboard finsh wall / ceiling juncture to create decorative double sided light effect

The arc shaped white polycarbonate cover is designed for a wider luminous surface

The fixing bracket provides a detachable snap on design which makes it easy to install

The visible metal cover which comes standard RAL9003 white can be painted over to allow it to blend seamlessly with the room surface colours if required