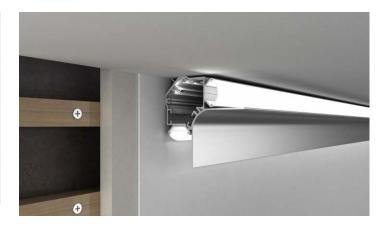

## Dual 7070 Aluminium Channel

The DUAL7070 can be applied to plasterboard finsh wall / ceiling juncture to create decorative double sided light effect

The arc shaped white polycarbonate cover is designed for a wider luminous surface

The fixing bracket provides a detachable snap on design which makes it easy to install

The visible metal cover which comes standard RAL9003 white can be painted over to allow it to blend seamlessly with the room surface colours if required