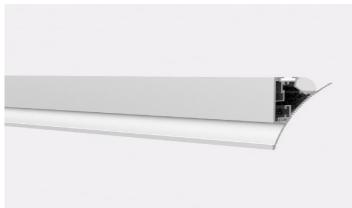

## Camber 7043 Aluminium Channel

The CAMBER 7043 profile provides the option to have a wall mounted uplighter providing a soft background light within spaces in custom lengths up to maximum of 2.5m in length

The arc shaped white polycarbonate cover is designed for a wider luminous surface

The wall bracket provides a detachable snap on design which makes it easy to install

The visible metal cover can be painted over to allow it to blend seamlessly with the wall finish if required