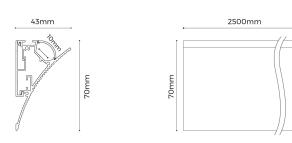

## Camber 7043 Aluminium Channel

The CAMBER 7043 profile provides the option to have a wall mounted uplighter providing a soft background light within spaces in custom lengths up to maximum of 2.5m in length

| Model No               | NL_HC_25M_CAMBER   |
|------------------------|--------------------|
| Material               | AL6063-T5          |
| Surface<br>Processing  | Anodizing          |
| Diffuser               | Opal Polycarbonate |
| Light<br>Transmittance | >70%               |
| Heat Dissipation       | Max 19.2W/m        |