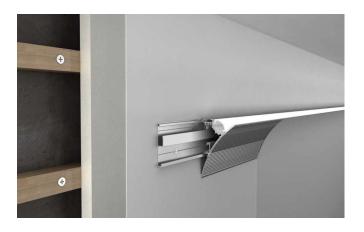

The arc shaped white polycarbonate cover is designed for a wider luminous surface

The wall bracket provides a detachable snap on design which makes it easy to install

The visible metal cover can be painted over to allow it to blend seamlessly with the wall finish if required