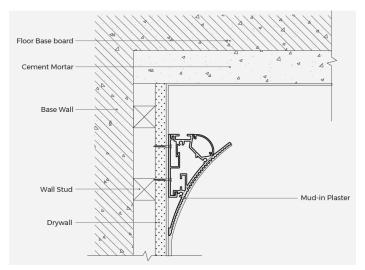

## Camber 7043 Aluminium Channel

The CAMBER 7043 profile provides the option to have a wall mounted uplighter providing a soft background light within spaces in custom lengths up to maximum of 2.5m in length

The arc shaped white polycarbonate cover is designed for a wider luminous surface

The wall bracket provides a detachable snap on design which makes it easy to install

The visible metal cover can be painted over to allow it to blend seamlessly with the wall finish if required