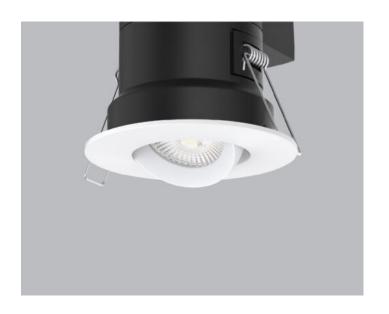

## Cofire 6W LED Fire Rated 3CCT Recessed Downlight, Adjustable

The Cofire 6W LED Fire Rated 3CCT recessed downlight Adjustable wired to integral Triac driver. 3CCT function on the back of the housing gives the option of selecting 2700K, 3150K or 4000K colour tone (pre-installation only). IP54 rated on the front. Tilt adjustable by 25° each direction. Non-tiltable versions available.