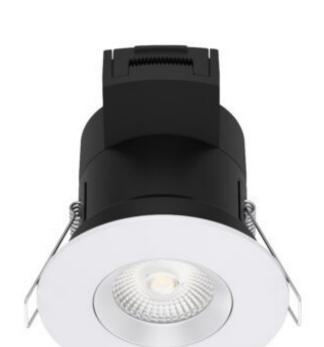

## Cofire 6W LED Fire Rated 3CCT Recessed Downlight, Adjustable

The Cofire 6W LED Fire Rated 3CCT recessed downlight Adjustable wired to integral Triac driver. 3CCT function on the back of the housing gives the option of selecting 2700K, 3150K or 4000K colour tone (pre-installation only). IP54 rated on the front. Tilt adjustable by 25° each direction. Non-tiltable versions available.

Fire rated 30/60/90 minutes

| Finish       | White bezel only         |
|--------------|--------------------------|
| Wattage      | 6W                       |
| CCT          | 2700K/3150K/4000K        |
| Cut out      | Ø80mm                    |
| Lamp source: | 6W 2835SMD 3CCT dimmable |
|              | LED COB inbuilt          |