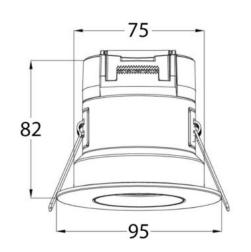

re 6W LED Fire Rated 3CCT Recessed Downlight, Adjustable

The Cofire 6W LED Fire Rated 3CCT recessed downlight Adjustable wired to integral Triac driver. 3CCT function on the back of the housing gives the option of selecting 2700K, 3150K or 4000K colour tone (pre-installation only). IP54 rated on the front. Tilt adjustable by 25° each direction. Non-tiltable versions available.

Fire rated 30/60/90 minutes

| Finish       | White bezel only         |
|--------------|--------------------------|
| Wattage      | 6W                       |
| CCT          | 2700K/3150K/4000K        |
| Cut out      | Ø80mm                    |
| Lamp source: | 6W 2835SMD 3CCT dimmable |
|              | LED COB inbuilt          |



| Diameter | 95mm |
|----------|------|
| Depth    | 82mm |

**Dimensions**