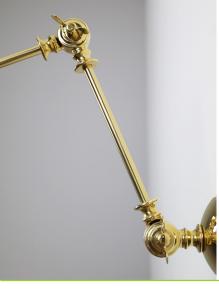

## Poet Brass Articulated Wall Light with Metal Coolie Shade

The Poet brass articulated wall light with metal coolie shade features adjustable arms & knuckles

It is part of the Nirvana Lighting Workshop Collection, and is suitable for hotels, pub & restaurants, coffee shops, and home decor application

Dimensions

Approx Min Height: 205mm Approx Max Height: 440mm Approx Min Projection: 465mm Approx Max Projection: 725mm Shade Height x Diameter: 115x285mm Backplate diameter: 100mm