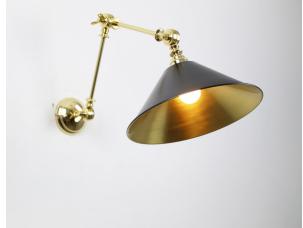

## Poet Brass Articulated Wall Light with Metal Coolie Shade

The Poet brass articulated wall light with metal coolie shade features adjustable arms & knuckles

It is part of the Nirvana Lighting Workshop Collection, and is suitable for hotels, pub & restaurants, coffee shops, and home decor application

Photographed in polished brass finish

Antique Brass

| Description  | Wall Light           |
|--------------|----------------------|
| Light Source | 1x E27 60W LED equiv |
| Voltage      | 230 Volts            |
| Material     | Brass                |
|              |                      |

Dimensions

Approx Min Height: 205mm Approx Max Height: 440mm Approx Min Projection: 465mm Approx Max Projection: 725mm Shade Height x Diameter: 115x285mm Backplate diameter: 100mm