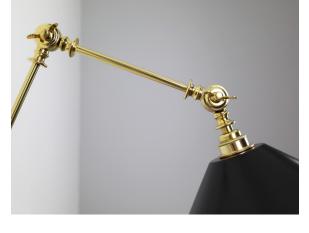

## Poet Brass Articulated Wall Light with Metal Coolie Shade

The Poet brass articulated wall light with metal coolie shade features adjustable arms & knuckles

It is part of the Nirvana Lighting Workshop Collection, and is suitable for hotels, pub & restaurants, coffee shops, and home decor application

Photographed in polished brass finish

Antique Brass

| Description  | Wall Light           |
|--------------|----------------------|
| Light Source | 1x E27 60W LED equiv |
| Voltage      | 230 Volts            |
| Material     | Brass                |
|              |                      |

Dimensions

Approx Min Height: 205mm Approx Max Height: 440mm Approx Min Projection: 465mm Approx Max Projection: 725mm Shade Height x Diameter: 115x285mm Backplate diameter: 100mm