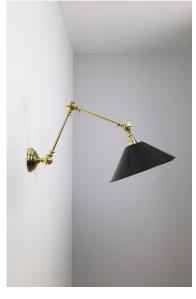

## Poet Brass Articulated Wall Light with Metal Coolie Shade

The Poet brass articulated wall light with metal coolie shade features adjustable arms & knuckles

It is part of the Nirvana Lighting Workshop Collection, and is suitable for hotels, pub & restaurants, coffee shops, and home decor application

Dimensions

Approx Min Height: 205mm Approx Max Height: 440mm Approx Min Projection: 465mm Approx Max Projection: 725mm Shade Height x Diameter: 115x285mm Backplate diameter: 100mm