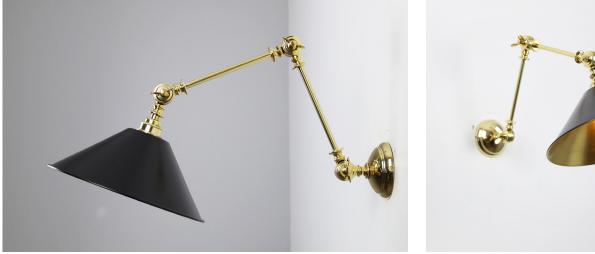

## Poet Brass Articulated Wall Light with Metal Coolie Shade

The Poet brass articulated wall light with metal coolie shade features adjustable arms & knuckles

It is part of the Nirvana Lighting Workshop Collection, and is suitable for hotels, pub & restaurants, coffee shops, and home decor application

Photographed in polished brass finish

Antique Brass

| Description  | Wall Light           |
|--------------|----------------------|
| Light Source | 1x E27 60W LED equiv |
| Voltage      | 230 Volts            |
| Material     | Brass                |
|              |                      |

Dimensions

Approx Min Height: 205mm Approx Max Height: 440mm Approx Min Projection: 465mm Approx Max Projection: 725mm Shade Height x Diameter: 115x285mm Backplate diameter: 100mm