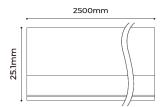

LED Strips with a maximum width of 5mm to be only used inside the profile

The profile comes supplied standard with PC cover and 2x PC end caps fitting

Model NoNL\_25\_VERGEMaterialAL6063-T5Surface<br/>ProcessingAnodizedDiffuserOpal PolycarbonateLight<br/>Transmittance>55%Max W tapeHeat DissipationMax 9.6 W/m