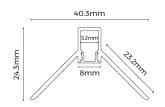

## Verge 2323 Aluminium Channel

The VERGE2323 profile is designed to be applied to the inner corner of a 90deg change in wall direction

The luminous surface provided on the polycarbonate cover is only 8mm wide for a very slim contemporary light effect produced after final plastering is complete over the side wings

LED Strips with a maximum width of 5mm to be only used inside the profile

The profile comes supplied standard with PC cover and 2x PC end caps fitting

Model NoNL\_25\_VERGEMaterialAL6063-T5Surface<br/>ProcessingAnodizedDiffuserOpal PolycarbonateLight<br/>Transmittance>55%Max W tapeHeat DissipationMax 9.6 W/m