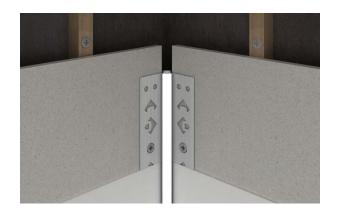

## Verge 2323 Aluminium Channel

The VERGE2323 profile is designed to be applied to the inner corner of a 90deg change in wall direction

The luminous surface provided on the polycarbonate cover is only 8mm wide for a very slim contemporary light effect produced after final plastering is complete over the side wings