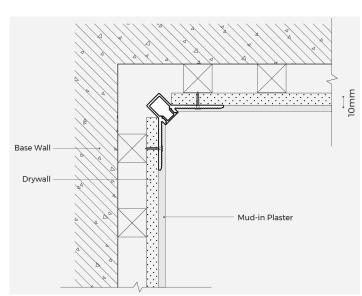

## Verge 2323 Aluminium Channel

The VERGE2323 profile is designed to be applied to the inner corner of a 90deg change in wall direction

The luminous surface provided on the polycarbonate cover is only 8mm wide for a very slim contemporary light effect produced after final plastering is complete over the side wings

LED Strips with a maximum width of 5mm to be only used inside the profile

The profile comes supplied standard with PC cover and 2x PC end caps fitting

Model NoNL\_25\_VERGEMaterialAL6063-T5Surface<br/>ProcessingAnodizedDiffuserOpal PolycarbonateLight<br/>Transmittance>55%Max W tapeHeat DissipationMax 9.6 W/m