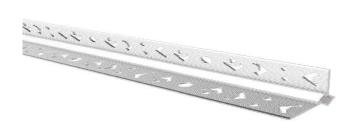

## Verge 2323 Aluminium Channel

The VERGE2323 profile is designed to be applied to the inner corner of a 90deg change in wall direction

The luminous surface provided on the polycarbonate cover is only 8mm wide for a very slim contemporary light effect produced after final plastering is complete over the side wings

LED Strips with a maximum width of 5mm to be only used inside the profile

The profile comes supplied standard with PC cover and 2x PC end caps fitting

Model NoNL\_25\_VERGEMaterialAL6063-T5Surface<br/>ProcessingAnodizedDiffuserOpal PolycarbonateLight<br/>Transmittance>55%Max W tapeHeat DissipationMax 9.6 W/m