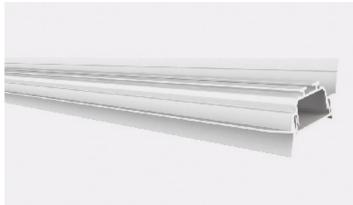

## Hanger 3943 Aluminium Channel

The HANGER3943 profile is applied to ceiling edge to allow wall wash lighting effect.

The profile can be embedded prior to final ceiling being installed.

Diffuser helps emit uniform and soft light along the top of the vertical wall.

The profile comes supplied standard with metal end caps also finished RAL9003 white.

| Model No               | NL_25_HANGER           |
|------------------------|------------------------|
| Material               | AL6063-T5              |
| Surface<br>Processing  | Spraying RAL9003 white |
| Diffuser               | Opal Polycarbonate     |
| Light<br>Transmittance | >85%                   |