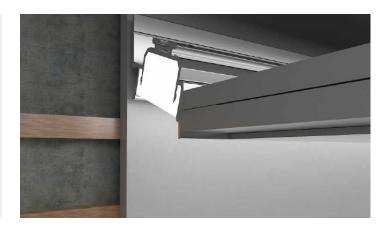

## Hanger 3943 Aluminium Channel

The HANGER3943 profile is applied to ceiling edge to allow wall wash lighting effect.

The profile can be embedded prior to final ceiling being installed.

Diffuser helps emit uniform and soft light along the top of the vertical wall.

## Base Wall Wood Stud Mud-in Plaster Drywall