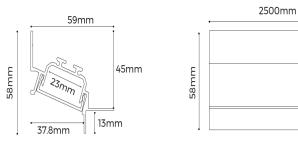

## Hanger 3943 Aluminium Channel

The HANGER3943 profile is applied to ceiling edge to allow wall wash lighting effect.

The profile can be embedded prior to final ceiling being installed.

Diffuser helps emit uniform and soft light along the top of the vertical wall.

The profile comes supplied standard with metal end caps also finished RAL9003 white.

| Model No               | NL_25_HANGER           |
|------------------------|------------------------|
| Material               | AL6063-T5              |
| Surface<br>Processing  | Spraying RAL9003 white |
| Diffuser               | Opal Polycarbonate     |
| Light<br>Transmittance | >85%                   |