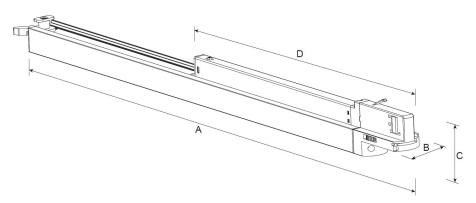

ively using track spotlights only

Used as a background additional light source in supermarkets, specialty retail stores, shop windows or exhibition halls

It has the added versatility of being able to change the colour temperature of the light by simply pushing the slide switch located on the side of the fitting



| Finish       | White             |
|--------------|-------------------|
| Wattage      | 10W               |
| Voltage      | AC220-240VAC      |
| Light Source | LED SMD           |
| CCT          | 3CCT              |
|              | 3000K/4000K/5700K |
| CRI          | ≥80               |
| Lumens       | 1000              |
| Beam width   | 110°              |
| LED Driver   | In built          |
| Dimmable     | No                |
| Material     | Aluminium/PC      |



A - 650mm

B - 32.5mm

C - 52 mm

D - 436mm



**C€** ⊕ IP20