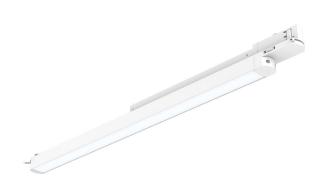

## Lina Linear Track [White]

The Lina 3-circuit track fitting with linear form factor and polycarbonate cover produces a soft wide beam of light, which allows it to act as a 'fill' light where required