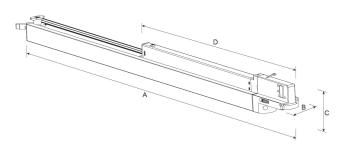

## Lina Linear Track [Black]



The Lina 3-circuit track fitting with linear form factor and polycarbonate cover produces a soft wide beam of light, which allows it to act as a 'fill' light where required

This can alleviate the harsh contrast of light/dark areas which can occur when just exclusively using track spotlights only

Used as a background additional light source in supermarkets, specialty retail stores, shop windows or exhibition halls

It has the added versatility of being able to change the colour temperature of the light by simply pushing the slide switch located on the side of the fitting



| Finish               | Black             |
|----------------------|-------------------|
| Wattage              | 10W               |
| Voltage              | AC220-240VAC      |
| Light Source         | LED SMD           |
| CCT                  | 3CCT              |
|                      | 3000K/4000K/5700K |
|                      |                   |
| CRI                  | ≥80               |
| CRI<br>Lumens        | ≥80<br>1000       |
|                      |                   |
| Lumens               | 1000              |
| Lumens<br>Beam width | 1000<br>110°      |

A - 650mm

B - 32.5mm C - 52 mm

D - 436mm



**C€** ⊕ IP20