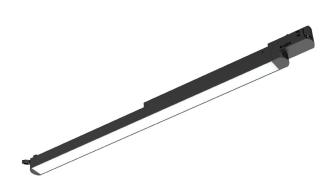

## Lina Linear Track [Black]

The Lina 3-circuit track fitting with linear form factor and polycarbonate cover produces a soft wide beam of light, which allows it to act as a 'fill' light where required

This can alleviate the harsh contrast of light/dark areas which can occur when just exclusively using track spotlights only

Used as a background additional light source in supermarkets, specialty retail stores, shop windows or exhibition halls

It has the added versatility of being able to change the colour temperature of the light by simply pushing the slide switch located on the side of the fitting

| Finish               | Black             |
|----------------------|-------------------|
| Wattage              | 10W               |
| Voltage              | AC220-240VAC      |
| Light Source         | LED SMD           |
| CCT                  | 3CCT              |
|                      | 3000K/4000K/5700K |
|                      |                   |
| CRI                  | ≥80               |
| CRI<br>Lumens        | ≥80<br>1000       |
|                      |                   |
| Lumens               | 1000              |
| Lumens<br>Beam width | 1000<br>110°      |