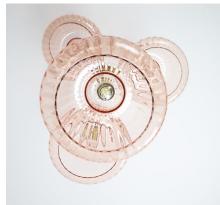

## Hampton 4 light Pendant with Coral Rose Glass Shade

The Hampton 4 glass pendant with coral rose glass shade is part of the Nirvana Lighting Workshop Collection, and is suitable for hotels, pub & restaurants, coffee shops, and home decor application

Shown in antique brass finish

Also Smoked Glass option available

| Available | in 4 | different | finishes |
|-----------|------|-----------|----------|
|-----------|------|-----------|----------|

Pendant Description Light Source 4x E27 60W LED equiv Voltage 230 Volts Glass & brass Material

## Dimensions

Diameter: 880mm **Drop: 1200mm** 

Ceiling Plate Diameter: 80mm

**C** € IP20