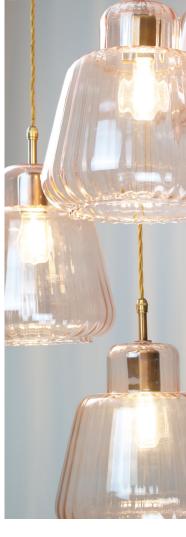

## Hampton 4 light Pendant with Coral Rose Glass Shade

The Hampton 4 glass pendant with coral rose glass shade is part of the Nirvana Lighting Workshop Collection, and is suitable for hotels, pub & restaurants, coffee shops, and home decor application

Shown in antique brass finish

Also Smoked Glass option available

| Available | in 4 | different | finishes |
|-----------|------|-----------|----------|
|-----------|------|-----------|----------|

Pendant Description Light Source 4x E27 60W LED equiv Voltage 230 Volts Glass & brass Material