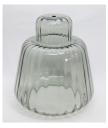

## Hampton 4 light Pendant with Coral Rose Glass Shade

The Hampton 4 glass pendant with coral rose glass shade is part of the Nirvana Lighting Workshop Collection, and is suitable for hotels, pub & restaurants, coffee shops, and home decor application

Shown in antique brass finish

Also Smoked Glass option available

| Available | in 4 | different | finishes |
|-----------|------|-----------|----------|
|-----------|------|-----------|----------|

Pendant Description Light Source 4x E27 60W LED equiv Voltage 230 Volts Glass & brass Material