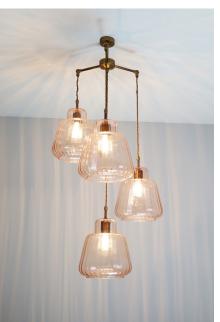

## Hampton 4 light Pendant with Coral Rose Glass Shade

The Hampton 4 glass pendant with coral rose glass shade is part of the Nirvana Lighting Workshop Collection, and is suitable for hotels, pub & restaurants, coffee shops, and home decor application

Shown in antique brass finish

Also Smoked Glass option available

| Available | in 4 | different | finishes |
|-----------|------|-----------|----------|
|-----------|------|-----------|----------|

Pendant Description Light Source 4x E27 60W LED equiv Voltage 230 Volts Glass & brass Material

## Dimensions

Diameter: 880mm **Drop: 1200mm** 

Ceiling Plate Diameter: 80mm

**C** € IP20