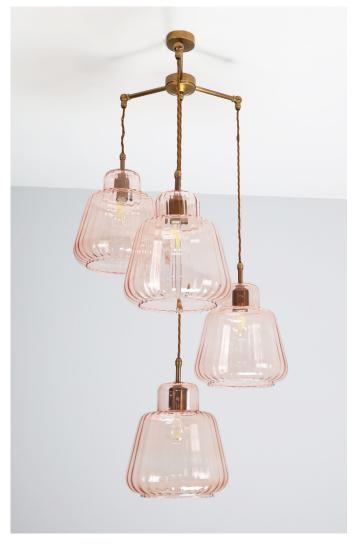

## Hampton 4 light Pendant with Coral Rose Glass Shade

The Hampton 4 glass pendant with coral rose glass shade is part of the Nirvana Lighting Workshop Collection, and is suitable for hotels, pub & restaurants, coffee shops, and home decor application

Shown in antique brass finish

Also Smoked Glass option available

| Available | in 4 | different | finishes |
|-----------|------|-----------|----------|
|-----------|------|-----------|----------|

Pendant Description Light Source 4x E27 60W LED equiv Voltage 230 Volts Glass & brass Material

## Dimensions

Diameter: 880mm **Drop: 1200mm** 

Ceiling Plate Diameter: 80mm

**C** € IP20