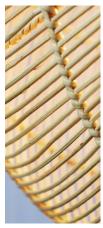

## Tahiti Halo Rattan Pendant [Natural]

Put any room in the spotlight with this beautiful Tahiti Halo pendant. Not only a great hanging lamp by day but especially by night when switched on, thanks to the weaving, the lamp has beautiful light and shadow effects, which provide exciting and playful effects in any room.

All our Tahiti pendants are hand-made from rattan. Rattan is a climbing palm or liana that is using trees as support and can grow up to 100 meters long. Most of the existing rattan species grow in tropical forest of South East Asia, of which 70% in Indonesia. The Tahiti collection has been inspired by existing vintage designs, and our designers have given it a modern touch. The looks are completed with a stylish cloth cord and a black metal ceiling cap.