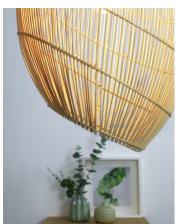

## Tahiti Halo Rattan Pendant [Natural]

Put any room in the spotlight with this beautiful Tahiti Halo pendant. Not only a great hanging lamp by day but especially by night when switched on, thanks to the weaving, the lamp has beautiful light and shadow effects, which provide exciting and playful effects in any room.

All our Tahiti pendants are hand-made from rattan. Rattan is a climbing palm or liana that is using trees as support and can grow up to 100 meters long. Most of the existing rattan species grow in tropical forest of South East Asia, of which 70% in Indonesia. The Tahiti collection has been inspired by existing vintage designs, and our designers have given it a modern touch. The looks are completed with a stylish cloth cord and a black metal ceiling cap.