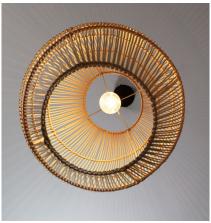

## Tahiti Halo Rattan Pendant [Natural]

Put any room in the spotlight with this beautiful Tahiti Halo pendant. Not only a great hanging lamp by day but especially by night when switched on, thanks to the weaving, the lamp has beautiful light and shadow effects, which provide exciting and playful effects in any room.

All our Tahiti pendants are hand-made from rattan. Rattan is a climbing palm or liana that is using trees as support and can grow up to 100 meters long. Most of the existing rattan species grow in tropical forest of South East Asia, of which 70% in Indonesia. The Tahiti collection has been inspired by existing vintage designs, and our designers have given it a modern touch. The looks are completed with a stylish cloth cord and a black metal ceiling cap.