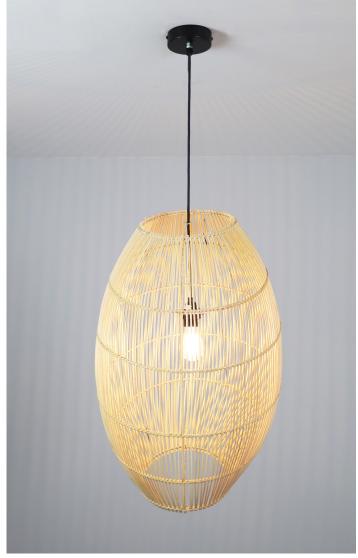

## Tahiti Halo Rattan Pendant [Natural]

Put any room in the spotlight with this beautiful Tahiti Halo pendant. Not only a great hanging lamp by day but especially by night when switched on, thanks to the weaving, the lamp has beautiful light and shadow effects, which provide exciting and playful effects in any room.

All our Tahiti pendants are hand-made from rattan. Rattan is a climbing palm or liana that is using trees as support and can grow up to 100 meters long. Most of the existing rattan species grow in tropical forest of South East Asia, of which 70% in Indonesia. The Tahiti collection has been inspired by existing vintage designs, and our designers have given it a modern touch. The looks are completed with a stylish cloth cord and a black metal ceiling cap.