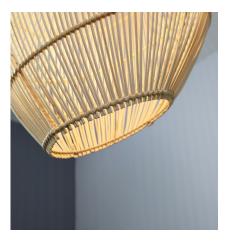

## Tahiti Halo Rattan Pendant [Natural]

Put any room in the spotlight with this beautiful Tahiti Halo pendant. Not only a great hanging lamp by day but especially by night when switched on, thanks to the weaving, the lamp has beautiful light and shadow effects, which provide exciting and playful effects in any room.

All our Tahiti pendants are hand-made from rattan. Rattan is a climbing palm or liana that is using trees as support and can grow up to 100 meters long. Most of the existing rattan species grow in tropical forest of South East Asia, of which 70% in Indonesia. The Tahiti collection has been inspired by existing vintage designs, and our designers have given it a modern touch. The looks are completed with a stylish cloth cord and a black metal ceiling cap.