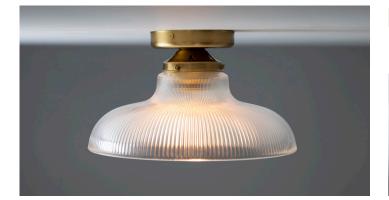

## Tarbert Ceiling Lamp

The Tarbert Ceiling Lamp comes from Nirvana Lighting's Bespoke Collection

It's very high quality for hotels, pub & restaurants, coffee shops, and home decor pendant lighting

Photographed here in light antique finish

Dimensions

Diameter: 300mm Drop: 200mm

| Description  | Ceiling Light         |
|--------------|-----------------------|
| Light Source | 1x E27 60W LED equiv. |
| Voltage      | 230V                  |
| Dimmable     | Yes                   |
| Material     | Brass & glass         |