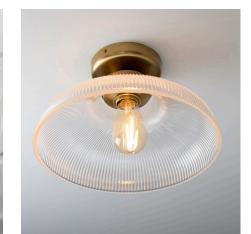

## Tarbert Ceiling Lamp

The Tarbert Ceiling Lamp comes from Nirvana Lighting's Bespoke Collection

It's very high quality for hotels, pub & restaurants, coffee shops, and home decor pendant lighting

Photographed here in light antique finish

Dimensions

Diameter: 300mm Drop: 200mm

| Description  | Ceiling Light         |
|--------------|-----------------------|
| Light Source | 1x E27 60W LED equiv. |
| Voltage      | 230V                  |
| Dimmable     | Yes                   |
| Material     | Brass & glass         |