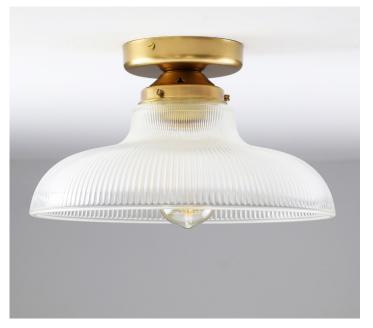

## Tarbert Ceiling Lamp

The Tarbert Ceiling Lamp comes from Nirvana Lighting's Bespoke Collection

It's very high quality for hotels, pub & restaurants, coffee shops, and home decor pendant lighting

Photographed here in light antique finish

Dimensions

Diameter: 300mm Drop: 200mm

| Description  | Ceiling Light         |
|--------------|-----------------------|
| Light Source | 1x E27 60W LED equiv. |
| Voltage      | 230V                  |
| Dimmable     | Yes                   |
| Material     | Brass & glass         |