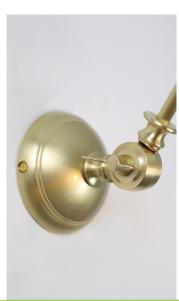

## Poet Brass Articulated Wall Light with Sienna Pleated Shade

The Poet brass articulated wall light with sienna pleasted shade features adjustable arms & knuckles

It is part of the Nirvana Lighting Workshop Collection, and is suitable for hotels, pub & restaurants, coffee shops, and home decor application

Photographed in satin brass finish