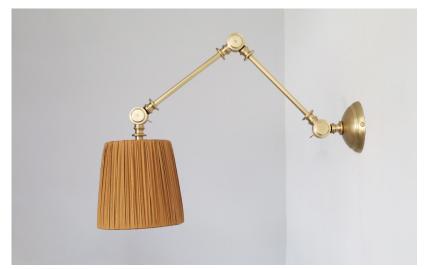

## Poet Brass Articulated Wall Light with Sienna Pleated Shade

The Poet brass articulated wall light with sienna pleasted shade features adjustable arms & knuckles

It is part of the Nirvana Lighting Workshop Collection, and is suitable for hotels, pub & restaurants, coffee shops, and home decor application

Photographed in satin brass finish