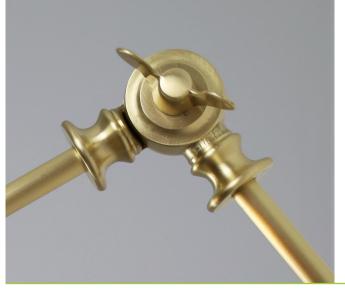

## Poet Brass Articulated Wall Light with Sienna Pleated Shade

The Poet brass articulated wall light with sienna pleasted shade features adjustable arms & knuckles

It is part of the Nirvana Lighting Workshop Collection, and is suitable for hotels, pub & restaurants, coffee shops, and home decor application