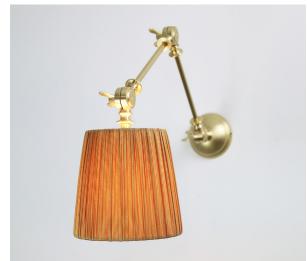

## Poet Brass Articulated Wall Light with Sienna Pleated Shade

The Poet brass articulated wall light with sienna pleasted shade features adjustable arms & knuckles

It is part of the Nirvana Lighting Workshop Collection, and is suitable for hotels, pub & restaurants, coffee shops, and home decor application

Photographed in satin brass finish