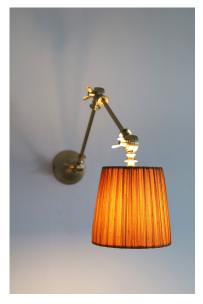

## Poet Brass Articulated Wall Light with Sienna Pleated Shade

The Poet brass articulated wall light with sienna pleasted shade features adjustable arms & knuckles

It is part of the Nirvana Lighting Workshop Collection, and is suitable for hotels, pub & restaurants, coffee shops, and home decor application

Photographed in satin brass finish

## **Dimensions**

Approx Min Height: 170mm Approx Max Height: 450mm Approx Min Projection: 450mm Approx Max Projection: 710mm Shade H x D : 80x150mm

Backplate D: 100mm