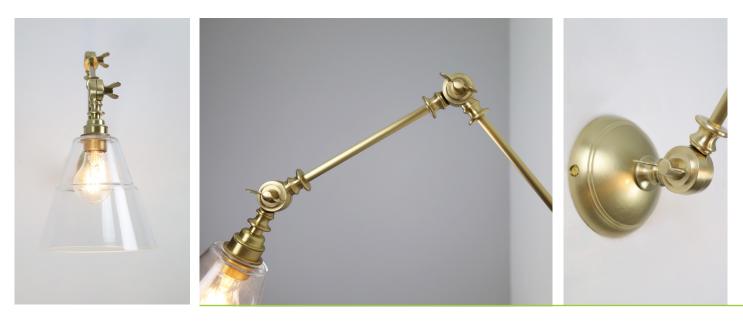

## Poet Brass Articulated Wall Light with Delta Shade

The Poet brass articulated wall light with delta clear glass shade features adjustable arms & knuckles

It is part of the Nirvana Lighting Workshop Collection, and is suitable for hotels, pub & restaurants, coffee shops, and home decor application

Shown in satin brass inish

| Description                                             | Wall Light              |
|---------------------------------------------------------|-------------------------|
| Light Source                                            | 1x E27 60W LED equiv    |
| Voltage                                                 | 230 Volts               |
| Material                                                | Glass & brass           |
| Dimensions<br>Total width<br>Height<br>Total projection | 230mm<br>280mm<br>255mm |