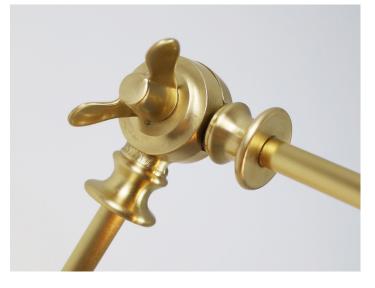

## Poet Brass Articulated Wall Light with Delta Shade

The Poet brass articulated wall light with delta clear glass shade features adjustable arms & knuckles

It is part of the Nirvana Lighting Workshop Collection, and is suitable for hotels, pub & restaurants, coffee shops, and home decor application