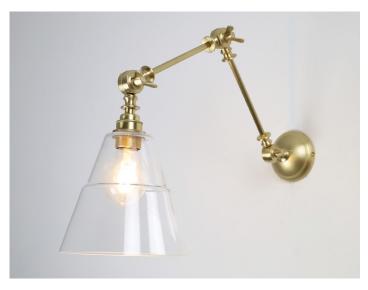

## Poet Brass Articulated Wall Light with Delta Shade

The Poet brass articulated wall light with delta clear glass shade features adjustable arms & knuckles

It is part of the Nirvana Lighting Workshop Collection, and is suitable for hotels, pub & restaurants, coffee shops, and home decor application

Shown in satin brass inish

| Description                                             | Wall Light              |
|---------------------------------------------------------|-------------------------|
| Light Source                                            | 1x E27 60W LED equiv    |
| Voltage                                                 | 230 Volts               |
| Material                                                | Glass & brass           |
| Dimensions<br>Total width<br>Height<br>Total projection | 230mm<br>280mm<br>255mm |