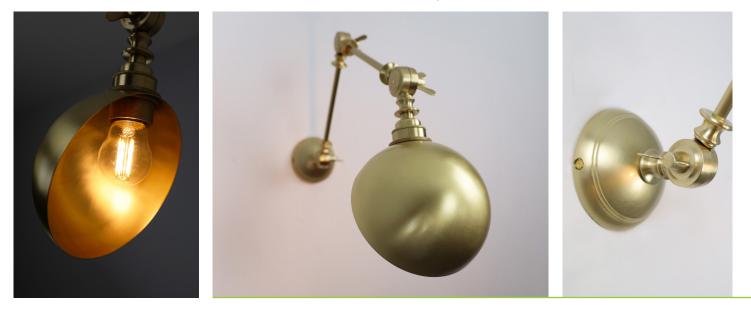

## Poet Brass Articulated Wall Light with Metal Dome

The Poet brass articulated wall light with metal dome shade features adjustable arms & knuckles

It is part of the Nirvana Lighting Workshop Collection, and is suitable for hotels, pub & restaurants, coffee shops, and home decor application

Shown in satin brass finish

| Wall Light           |
|----------------------|
| 1x E27 60W LED equiv |
| 230 Volts            |
| Glass & brass        |
|                      |

Dimensions

Approx Min Height: 170mm Approx Max Height: 450mm Approx Min Projection: 450mm Approx Max Projection: 710mm Shade H x D: 80x150mm Backplate D: 100mm