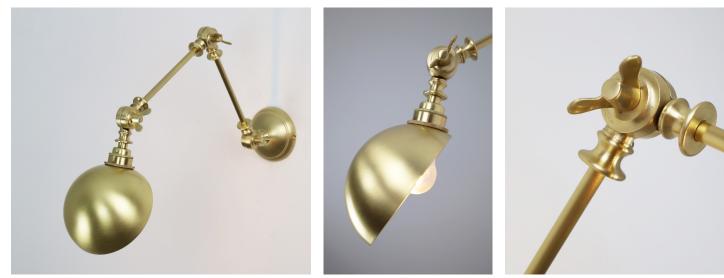

## Poet Brass Articulated Wall Light with Metal Dome

The Poet brass articulated wall light with metal dome shade features adjustable arms & knuckles

It is part of the Nirvana Lighting Workshop Collection, and is suitable for hotels, pub & restaurants, coffee shops, and home decor application

Shown in satin brass finish

| Wall Light           |
|----------------------|
| 1x E27 60W LED equiv |
| 230 Volts            |
| Glass & brass        |
|                      |

Dimensions

Approx Min Height: 170mm Approx Max Height: 450mm Approx Min Projection: 450mm Approx Max Projection: 710mm Shade H x D: 80x150mm Backplate D: 100mm