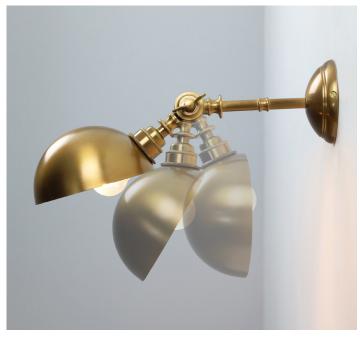

## Senator Wall Light

The Senator wall light is part of the Nirvana Lighting Workshop Collection suitable for hotels, pub & restaurants, coffee shops, and home decor appliacations.

| Description  | Wall Light            |  |
|--------------|-----------------------|--|
| Light Source | 1x E27 60W LED equiv. |  |
| Voltage      | 230 Volts             |  |
| Material     | Brass                 |  |
| Dimensions   |                       |  |
| Diameter     | 150mm                 |  |

Available in 4 different finishes

Polished Brass

Dark Antique Brass

Photographs show Sentor in light antique finish