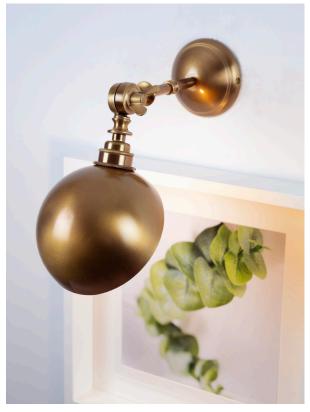

## Senator Wall Light

The Senator wall light is part of the Nirvana Lighting Workshop Collection suitable for hotels, pub & restaurants, coffee shops, and home decor appliacations.

| Description  | Wall Light            |  |
|--------------|-----------------------|--|
| Light Source | 1x E27 60W LED equiv. |  |
| Voltage      | 230 Volts             |  |
| Material     | Brass                 |  |
| Dimensions   |                       |  |
| Diameter     | 150mm                 |  |

| Diffiensions     |       |  |  |
|------------------|-------|--|--|
| Diameter         | 150mm |  |  |
| Max projection   | 300mm |  |  |
| Min projection   | 220mm |  |  |
| Bracket diameter | 100mm |  |  |
|                  |       |  |  |

Available in 4 different finishes

Polished Brass

Dark Antique Brass

Photographs show Sentor in light antique finish