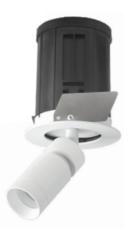

Gel filter 2100K

Yes

LED 1 x7.7W CREE LED Built in

2100K with filter or 2700K

The Micro 7.7W adjustable 24V white recessed spotlight, beam adjustment 10-40°, complete with anti-glare honeycomb

The adjustable head gives alternative beam and dimming variations. Ideal for highlighting & focusing on individual areas

### Micro **Recessed** Adjustable Spotlight [White]

| Finish                  | White                         |
|-------------------------|-------------------------------|
| Wattage                 | 7.7W                          |
| Voltage                 | 24V                           |
| Light Source            | LED 1 x7.7W CREE LED Built in |
| CCT                     | 2100K with filter or 2700K    |
| Lumens                  | 550lm                         |
| Beam width              | 10-40°                        |
| LED Driver              | Remote                        |
| Dimmable                | Yes                           |
| Material                | Aluminium                     |
| Optional<br>Accessories | Gel filter 2100K              |