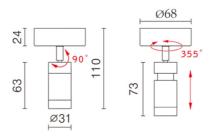

### Micro Surface Adjustable Spotlight [Black]

The Micro 7.7W adjustable 24V black surface spotlight, with beam adjustment of 10-40°

This is a very compact product with an elegant & mini sized design. It is convenient for the end user to adjust the focus and beam angle. Precise light distribution is not only good for highlighting artworks in a showcase, but also good for restaurant and private homes

The Micro 7.7W adjustable 24V white surface spotlight, with beam adjustment of 10-40° comes with antiglare honeycomb

This is a very compact product with an elegant & mini sized design. It is convenient for the end user to adjust the focus and beam angle. Precise light distrubution is not only good for highlighting artworks in a showcase, but also good for restaurants and private homes

The Micro 7.7W adjustable 24V black track spotlight, beam adjustment 10-40° complete with anti-glare honeycomb

This is a very compact product with an elegant & mini sized design. It is convenient for the end user to adjust the focus and beam angle. Precise light distribution is not only good for highlighting artworks in a showcase, but also good for restaurants and private homes

CE 💮 IP20

The Micro 7.7W adjustable 24V black track spotlight, beam adjustment 10-40° complete with anti-glare honeycomb

This is a very compact product with an elegant & mini sized design. It is convenient for the end user to adjust the focus and beam angle. Precise light distribution is not only good for highlighting artworks in a showcase, but also good for restaurants and private homes