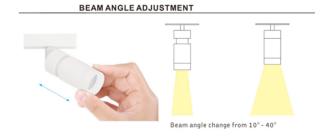

The Micro 7.7W adjustable 24V black track spotlight, beam adjustment 10-40° complete with anti-glare honeycomb

This is a very compact product with an elegant & mini sized design. It is convenient for the end user to adjust the focus and beam angle. Precise light distribution is not only good for highlighting artworks in a showcase, but also good for restaurants and private homes

CE 💮 IP20

The Micro 7.7W adjustable 24V black track spotlight, beam adjustment 10-40° complete with anti-glare honeycomb

This is a very compact product with an elegant & mini sized design. It is convenient for the end user to adjust the focus and beam angle. Precise light distribution is not only good for highlighting artworks in a showcase, but also good for restaurants and private homes