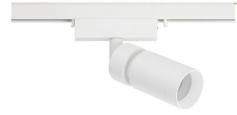

### Micro Track Adjustable Spotlight [White]

| Finish                  | White                      |
|-------------------------|----------------------------|
| Wattage                 | 7.7W                       |
| Voltage                 | 24V                        |
| Light Source            | 7.7W CREE LED Built in     |
| CCT                     | 2100K with filter or 2700K |
| Lumens                  | 550lm                      |
| Beam width              | 10-40°                     |
| LED Driver              | Inbuilt                    |
| Dimmable                | Yes                        |
| Material                | Aluminium                  |
| Optional<br>Accessories | Gel filter - 2100K         |