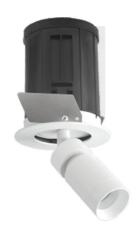

The Micro 7.7W 24V adjustable black recessed spotlight, beam adjustment 10-40°, complete with anti-glare honeycomb

The adjustable head gives alternative beam and dimming variations. Ideal for highlighting & focusing on individual areas

Micro **Recessed** Adjustable Spotlight [Black]

Black

7.7W

24V

550lm

10-40°

Remote

Aluminium

Gel filter 2100K

Yes

LED 1 x7.7W CREE LED Built in

2100K with filter or 2700K

The Micro 7.7W adjustable 24V white recessed spotlight, beam adjustment 10-40°, complete with anti-glare honeycomb

The adjustable head gives alternative beam and dimming variations. Ideal for highlighting & focusing on individual areas