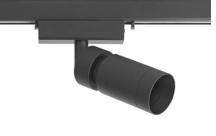

The Micro 7.7W adjustable 24V black track spotlight, beam adjustment 10-40° complete with anti-glare honeycomb

This is a very compact product with an elegant & mini sized design. It is convenient for the end user to adjust the focus and beam angle. Precise light distribution is not only good for highlighting artworks in a showcase, but also good for restaurants and private homes

## Micro Track Adjustable Spotlight [Black]

| Finish                  | Black                      |
|-------------------------|----------------------------|
| Wattage                 | 7.7W                       |
| Voltage                 | 24V                        |
| Light Sourc             | te 7.7W CREE LED Built in  |
| CCT                     | 2100K with filter or 2700K |
| Lumens                  | 550lm                      |
| Beam widtl              | h 10-40°                   |
| LED Driver              | Remote                     |
| Dimmable                | Yes                        |
| Material                | Aluminium                  |
| Optional<br>Accessories | Gel filter 2100K           |