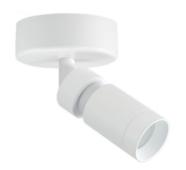

The Micro 7.7W adjustable 24V white surface spotlight, with beam adjustment of 10-40° comes with antiglare honeycomb

This is a very compact product with an elegant & mini sized design. It is convenient for the end user to adjust the focus and beam angle. Precise light distrubution is not only good for highlighting artworks in a showcase, but also good for restaurants and private homes

### Micro Surface Adjustable Spotlight [White]

| Finish                | White                          |
|-----------------------|--------------------------------|
| Wattage               | 7.7W                           |
| Voltage               | 24V                            |
| Light Source          | 1 x 7.7W CREE LED Built in     |
| CCT                   | 2100K with gel filter or 2700K |
| Lumens                | 550lm                          |
| Beam width            | 10-40°                         |
| LED Driver            | Remote                         |
| Dimmable              | Yes                            |
| Material              | Aluminium                      |
| Optional<br>Accessory | Gel filter 2100K               |