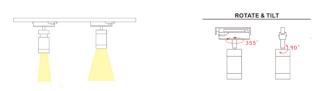

### Micro Surface Adjustable Spotlight [Black]

The Micro 7.7W adjustable 24V black surface spotlight, with beam adjustment of 10-40°

This is a very compact product with an elegant & mini sized design. It is convenient for the end user to adjust the focus and beam angle. Precise light distribution is not only good for highlighting artworks in a showcase, but also good for restaurant and private homes

The Micro 7.7W adjustable 24V white surface spotlight, with beam adjustment of 10-40° comes with antiglare honeycomb

This is a very compact product with an elegant & mini sized design. It is convenient for the end user to adjust the focus and beam angle. Precise light distrubution is not only good for highlighting artworks in a showcase, but also good for restaurants and private homes

The Micro 7.7W 24V adjustable black recessed spotlight, beam adjustment 10-40°, complete with anti-glare honeycomb

The adjustable head gives alternative beam and dimming variations. Ideal for highlighting & focusing on individual areas

The Micro 7.7W adjustable 24V black track spotlight, beam adjustment 10-40° complete with anti-glare honeycomb

This is a very compact product with an elegant & mini sized design. It is convenient for the end user to adjust the focus and beam angle. Precise light distribution is not only good for highlighting artworks in a showcase, but also good for restaurants and private homes

CE 💮 IP20

The Micro 7.7W adjustable 24V black track spotlight, beam adjustment 10-40° complete with anti-glare honeycomb

This is a very compact product with an elegant & mini sized design. It is convenient for the end user to adjust the focus and beam angle. Precise light distribution is not only good for highlighting artworks in a showcase, but also good for restaurants and private homes