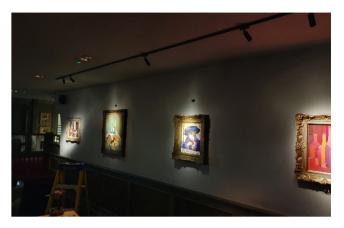

### Micro Surface Adjustable Spotlight [Black]

The Micro 7.7W adjustable 24V black surface spotlight, with beam adjustment of 10-40°

This is a very compact product with an elegant & mini sized design. It is convenient for the end user to adjust the focus and beam angle. Precise light distribution is not only good for highlighting artworks in a showcase, but also good for restaurant and private homes

The Micro 7.7W adjustable 24V white surface spotlight, with beam adjustment of 10-40° comes with antiglare honeycomb

This is a very compact product with an elegant & mini sized design. It is convenient for the end user to adjust the focus and beam angle. Precise light distrubution is not only good for highlighting artworks in a showcase, but also good for restaurants and private homes