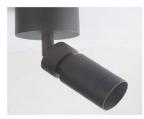

### Micro Surface Adjustable Spotlight [Black]

The Micro 7.7W adjustable 24V black surface spotlight, with beam adjustment of 10-40°

This is a very compact product with an elegant & mini sized design. It is convenient for the end user to adjust the focus and beam angle. Precise light distribution is not only good for highlighting artworks in a showcase, but also good for restaurant and private homes

| Finish                  | Black                          |
|-------------------------|--------------------------------|
| Wattage                 | 7.7W                           |
| Voltage                 | 24V                            |
| Light Source            | 7.7W CREE LED Built in         |
| CCT                     | 2100K with Gel filter or 2700K |
| Lumens                  | 550lm                          |
| Beam width              | 10-40°                         |
| LED Driver              | Remote                         |
| Dimmable                | Yes                            |
| Material                | Aluminium                      |
| Optional<br>Accessories | Gel filter 2100K               |