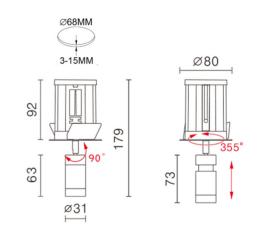

### Micro Surface Adjustable Spotlight [Black]

The Micro 7.7W adjustable 24V black surface spotlight, with beam adjustment of 10-40°

This is a very compact product with an elegant & mini sized design. It is convenient for the end user to adjust the focus and beam angle. Precise light distribution is not only good for highlighting artworks in a showcase, but also good for restaurant and private homes

The Micro 7.7W adjustable 24V white surface spotlight, with beam adjustment of 10-40° comes with antiglare honeycomb

This is a very compact product with an elegant & mini sized design. It is convenient for the end user to adjust the focus and beam angle. Precise light distrubution is not only good for highlighting artworks in a showcase, but also good for restaurants and private homes

The Micro 7.7W adjustable 24V black track spotlight, beam adjustment 10-40° complete with anti-glare honeycomb

This is a very compact product with an elegant & mini sized design. It is convenient for the end user to adjust the focus and beam angle. Precise light distribution is not only good for highlighting artworks in a showcase, but also good for restaurants and private homes

CE 💮 IP20

The Micro 7.7W adjustable 24V black track spotlight, beam adjustment 10-40° complete with anti-glare honeycomb

This is a very compact product with an elegant & mini sized design. It is convenient for the end user to adjust the focus and beam angle. Precise light distribution is not only good for highlighting artworks in a showcase, but also good for restaurants and private homes