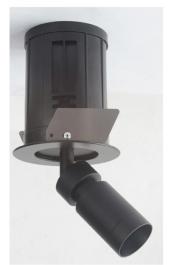

The Micro 7.7W 24V adjustable black recessed spotlight, beam adjustment 10-40°, complete with anti-glare honeycomb

The adjustable head gives alternative beam and dimming variations. Ideal for highlighting & focusing on individual areas

Gel filter 2100K

Yes

LED 1 x7.7W CREE LED Built in

2100K with filter or 2700K

The Micro 7.7W adjustable 24V white recessed spotlight, beam adjustment 10-40°, complete with anti-glare honeycomb

The adjustable head gives alternative beam and dimming variations. Ideal for highlighting & focusing on individual areas