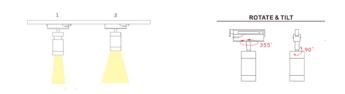

The Micro 7.7W adjustable 24V black track spotlight, beam adjustment 10-40° complete with anti-glare honeycomb

This is a very compact product with an elegant & mini sized design. It is convenient for the end user to adjust the focus and beam angle. Precise light distribution is not only good for highlighting artworks in a showcase, but also good for restaurants and private homes

CE 💮 IP20

The Micro 7.7W adjustable 24V black track spotlight, beam adjustment 10-40° complete with anti-glare honeycomb

This is a very compact product with an elegant & mini sized design. It is convenient for the end user to adjust the focus and beam angle. Precise light distribution is not only good for highlighting artworks in a showcase, but also good for restaurants and private homes