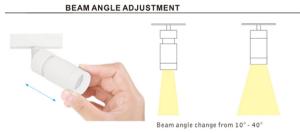

The Micro 7.7W adjustable 24V white surface spotlight, with beam adjustment of 10-40° comes with antiglare honeycomb

This is a very compact product with an elegant & mini sized design. It is convenient for the end user to adjust the focus and beam angle. Precise light distrubution is not only good for highlighting artworks in a showcase, but also good for restaurants and private homes

### Micro Surface Adjustable Spotlight [White]

| Finish                | White                          |
|-----------------------|--------------------------------|
| Wattage               | 7.7W                           |
| Voltage               | 24V                            |
| Light Source          | 1 x 7.7W CREE LED Built in     |
| CCT                   | 2100K with gel filter or 2700K |
| Lumens                | 550lm                          |
| Beam width            | 10-40°                         |
| LED Driver            | Remote                         |
| Dimmable              | Yes                            |
| Material              | Aluminium                      |
| Optional<br>Accessory | Gel filter 2100K               |