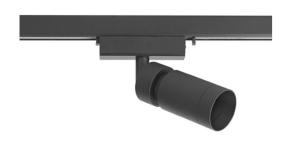

The Micro 7.7W adjustable 24V black track spotlight, beam adjustment 10-40° complete with anti-glare honeycomb

This is a very compact product with an elegant & mini sized design. It is convenient for the end user to adjust the focus and beam angle. Precise light distribution is not only good for highlighting artworks in a showcase, but also good for restaurants and private homes

## Micro Track Adjustable Spotlight [Black]

| Finish                  | Black                      |
|-------------------------|----------------------------|
| Wattage                 | 7.7W                       |
| Voltage                 | 24V                        |
| Light Sourc             | te 7.7W CREE LED Built in  |
| CCT                     | 2100K with filter or 2700K |
| Lumens                  | 550lm                      |
| Beam widtl              | h 10-40°                   |
| LED Driver              | Remote                     |
| Dimmable                | Yes                        |
| Material                | Aluminium                  |
| Optional<br>Accessories | Gel filter 2100K           |

CE 💮 IP20

The Micro 7.7W adjustable 24V black track spotlight, beam adjustment 10-40° complete with anti-glare honeycomb

This is a very compact product with an elegant & mini sized design. It is convenient for the end user to adjust the focus and beam angle. Precise light distribution is not only good for highlighting artworks in a showcase, but also good for restaurants and private homes