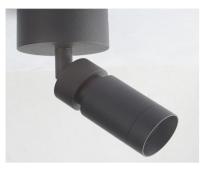

The Micro 7.7W 24V adjustable black recessed spotlight, beam adjustment 10-40°, complete with anti-glare honeycomb

The adjustable head gives alternative beam and dimming variations. Ideal for highlighting & focusing on individual areas

Micro **Recessed** Adjustable Spotlight [Black]

Black

7.7W

24V

550lm

10-40°

Remote

Aluminium