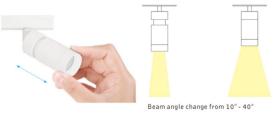

### Micro Surface Adjustable Spotlight [Black]

The Micro 7.7W adjustable 24V black surface spotlight, with beam adjustment of 10-40°

This is a very compact product with an elegant & mini sized design. It is convenient for the end user to adjust the focus and beam angle. Precise light distribution is not only good for highlighting artworks in a showcase, but also good for restaurant and private homes

The Micro 7.7W adjustable 24V white surface spotlight, with beam adjustment of 10-40° comes with antiglare honeycomb

This is a very compact product with an elegant & mini sized design. It is convenient for the end user to adjust the focus and beam angle. Precise light distrubution is not only good for highlighting artworks in a showcase, but also good for restaurants and private homes

The Micro 7.7W 24V adjustable black recessed spotlight, beam adjustment 10-40°, complete with anti-glare honeycomb

The adjustable head gives alternative beam and dimming variations. Ideal for highlighting & focusing on individual areas

The Micro 7.7W adjustable 24V black track spotlight, beam adjustment 10-40° complete with anti-glare honeycomb

This is a very compact product with an elegant & mini sized design. It is convenient for the end user to adjust the focus and beam angle. Precise light distribution is not only good for highlighting artworks in a showcase, but also good for restaurants and private homes

CE 💮 IP20

The Micro 7.7W adjustable 24V black track spotlight, beam adjustment 10-40° complete with anti-glare honeycomb

This is a very compact product with an elegant & mini sized design. It is convenient for the end user to adjust the focus and beam angle. Precise light distribution is not only good for highlighting artworks in a showcase, but also good for restaurants and private homes