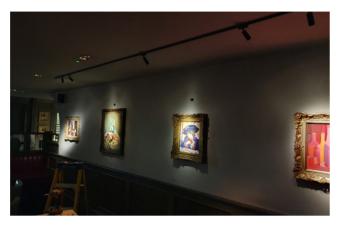

The Micro 7.7W adjustable 24V black track spotlight, beam adjustment 10-40° complete with anti-glare honeycomb

This is a very compact product with an elegant & mini sized design. It is convenient for the end user to adjust the focus and beam angle. Precise light distribution is not only good for highlighting artworks in a showcase, but also good for restaurants and private homes

CE 💮 IP20

The Micro 7.7W adjustable 24V black track spotlight, beam adjustment 10-40° complete with anti-glare honeycomb

This is a very compact product with an elegant & mini sized design. It is convenient for the end user to adjust the focus and beam angle. Precise light distribution is not only good for highlighting artworks in a showcase, but also good for restaurants and private homes