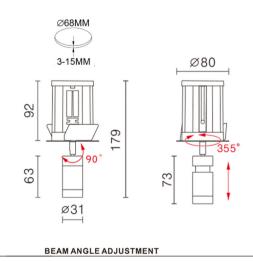

The Micro 7.7W 24V adjustable black recessed spotlight, beam adjustment 10-40°, complete with anti-glare honeycomb

The adjustable head gives alternative beam and dimming variations. Ideal for highlighting & focusing on individual areas

Gel filter 2100K

Yes

LED 1 x7.7W CREE LED Built in

2100K with filter or 2700K

The Micro 7.7W adjustable 24V white recessed spotlight, beam adjustment 10-40°, complete with anti-glare honeycomb

The adjustable head gives alternative beam and dimming variations. Ideal for highlighting & focusing on individual areas