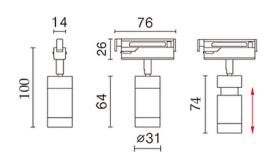

The Micro 7.7W adjustable 24V black track spotlight, beam adjustment 10-40° complete with anti-glare honeycomb

This is a very compact product with an elegant & mini sized design. It is convenient for the end user to adjust the focus and beam angle. Precise light distribution is not only good for highlighting artworks in a showcase, but also good for restaurants and private homes

CE 💮 IP20

The Micro 7.7W adjustable 24V black track spotlight, beam adjustment 10-40° complete with anti-glare honeycomb

This is a very compact product with an elegant & mini sized design. It is convenient for the end user to adjust the focus and beam angle. Precise light distribution is not only good for highlighting artworks in a showcase, but also good for restaurants and private homes

## Micro Track Adjustable Spotlight [Black]

| Finish                  | Black                      |
|-------------------------|----------------------------|
| Wattage                 | 7.7W                       |
| Voltage                 | 24V                        |
| Light Sourc             | te 7.7W CREE LED Built in  |
| CCT                     | 2100K with filter or 2700K |
| Lumens                  | 550lm                      |
| Beam widtl              | h 10-40°                   |
| LED Driver              | Remote                     |
| Dimmable                | Yes                        |
| Material                | Aluminium                  |
| Optional<br>Accessories | Gel filter 2100K           |

### Micro Track Adjustable Spotlight [White]

| Finish                  | White                      |
|-------------------------|----------------------------|
| Wattage                 | 7.7W                       |
| Voltage                 | 24V                        |
| Light Source            | 7.7W CREE LED Built in     |
| CCT                     | 2100K with filter or 2700K |
| Lumens                  | 550lm                      |
| Beam width              | 10-40°                     |
| LED Driver              | Inbuilt                    |
| Dimmable                | Yes                        |
| Material                | Aluminium                  |
| Optional<br>Accessories | Gel filter - 2100K         |