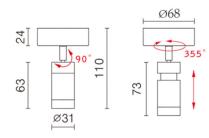

The Micro 7.7W adjustable 24V white surface spotlight, with beam adjustment of 10-40° comes with antiglare honeycomb

This is a very compact product with an elegant & mini sized design. It is convenient for the end user to adjust the focus and beam angle. Precise light distrubution is not only good for highlighting artworks in a showcase, but also good for restaurants and private homes

### Micro Surface Adjustable Spotlight [White]

| Finish                | White                          |
|-----------------------|--------------------------------|
| Wattage               | 7.7W                           |
| Voltage               | 24V                            |
| Light Source          | 1 x 7.7W CREE LED Built in     |
| CCT                   | 2100K with gel filter or 2700K |
| Lumens                | 550lm                          |
| Beam width            | 10-40°                         |
| LED Driver            | Remote                         |
| Dimmable              | Yes                            |
| Material              | Aluminium                      |
| Optional<br>Accessory | Gel filter 2100K               |