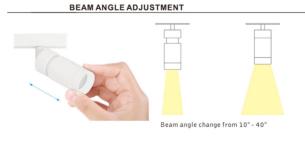

### Micro Surface Adjustable Spotlight [Black]

The Micro 7.7W adjustable 24V black surface spotlight, with beam adjustment of 10-40°

This is a very compact product with an elegant & mini sized design. It is convenient for the end user to adjust the focus and beam angle. Precise light distribution is not only good for highlighting artworks in a showcase, but also good for restaurant and private homes

The Micro 7.7W adjustable 24V white surface spotlight, with beam adjustment of 10-40° comes with antiglare honeycomb

This is a very compact product with an elegant & mini sized design. It is convenient for the end user to adjust the focus and beam angle. Precise light distrubution is not only good for highlighting artworks in a showcase, but also good for restaurants and private homes

The Micro 7.7W 24V adjustable black recessed spotlight, beam adjustment 10-40°, complete with anti-glare honeycomb

The adjustable head gives alternative beam and dimming variations. Ideal for highlighting & focusing on individual areas

The Micro 7.7W adjustable 24V black track spotlight, beam adjustment 10-40° complete with anti-glare honeycomb

This is a very compact product with an elegant & mini sized design. It is convenient for the end user to adjust the focus and beam angle. Precise light distribution is not only good for highlighting artworks in a showcase, but also good for restaurants and private homes

CE 💮 IP20

The Micro 7.7W adjustable 24V black track spotlight, beam adjustment 10-40° complete with anti-glare honeycomb

This is a very compact product with an elegant & mini sized design. It is convenient for the end user to adjust the focus and beam angle. Precise light distribution is not only good for highlighting artworks in a showcase, but also good for restaurants and private homes