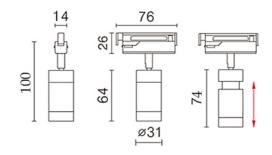

## Micro Track Adjustable Spotlight [Black]

| Finish                  | Black                      |
|-------------------------|----------------------------|
| Wattage                 | 7.7W                       |
| Voltage                 | 24V                        |
| Light Sourc             | te 7.7W CREE LED Built in  |
| CCT                     | 2100K with filter or 2700K |
| Lumens                  | 550lm                      |
| Beam widtl              | h 10-40°                   |
| LED Driver              | Remote                     |
| Dimmable                | Yes                        |
| Material                | Aluminium                  |
| Optional<br>Accessories | Gel filter 2100K           |