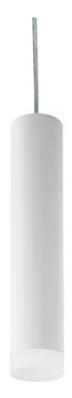

## Subway LED White Pendant Light

The Subway 6W LED white pendant light. With a clear front as standard but additional white cover available. Integral Triac LED driver inbuilt. ROHS compliant & CE certified. Also available in Black