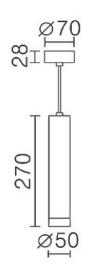

## Dimensions

Diameter: 50mm Height: 270mm

Ceiling plate: Ø70 x H28mm

Cut out: 77x77mm