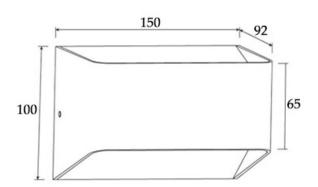

## Stern Wall light [White]

The Stern wall light has an IP54 rating allowing for interior and exterior use.

It's 2x5W integral SMD LED giving a uniform dissipation of light both up and down direction

The ADC12 housing material provides excellent thermal management along with the 94-V0 fire rated PC diffuser