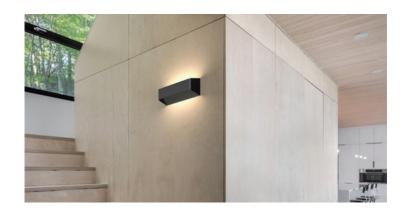

Internal flicker free driver

Designed for indoor and outdoor lighting applications such as hotels, parks, and corridors and courtyards

| Finish       | Black        |
|--------------|--------------|
| Wattage      | 10W          |
| Voltage      | AC220-240VAC |
| Light Source | LED SMB      |
| CCT          | 3000K        |
| CRI          | ≥ 80         |
| Lumens       | 400-500      |
| Beam width   | 90°          |
| LED Driver   | Built in     |
| Dimmable     | No           |
| Material     | Aluminium/PC |