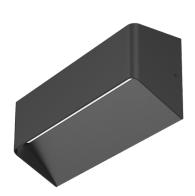

## Stern Wall light [Black]

It's 2x5W integral SMD LED giving a uniform dissipation of light both up and down direction

The ADC12 housing material provides excellent thermal management along with the 94-V0 fire rated PC diffuser