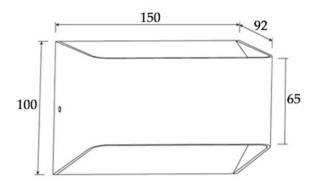

## Stern Wall light [Black]





It's 2x5W integral SMD LED giving a uniform dissipation of light both up and down direction

The ADC12 housing material provides excellent thermal management along with the 94-V0 fire rated PC diffuser

Internal flicker free driver

Designed for indoor and outdoor lighting applications such as hotels, parks, and corridors and courtyards



| Finish       | Black        |
|--------------|--------------|
| Wattage      | 10W          |
| Voltage      | AC220-240VAC |
| Light Source | LED SMB      |
| CCT          | 3000K        |
| CRI          | ≥ 80         |
| Lumens       | 400-500      |
| Beam width   | 90°          |
| LED Driver   | Built in     |
| Dimmable     | No           |
| Material     | Aluminium/PC |