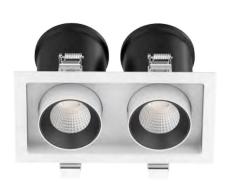

## POP 2 Twin Downlight [White 4000K]

The POP2 recessed downlighter has a high lumen COB light source with special optic lens and reflector design producing uniform light with low glare effect.

It has a modular reflector which allows easy replacement for different beam width.

The AL6063 housing provides great thermal heat management.

The range of adjustability of the heads makes it ideal for lighting in retail shops & supermarkets. There is also a dimmable driver which allows it be used in hospitality settings like restaurants & hotels.