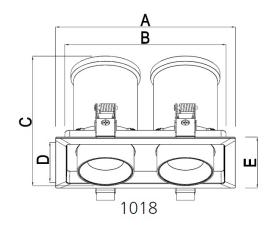

allows easy replacement for different beam width.

The AL6063 housing provides great thermal heat management.

The range of adjustability of the heads makes it ideal for lighting in retail shops & supermarkets. There is also a dimmable driver which allows it be used in hospitality settings like restaurants & hotels.

| Finish       | White                |
|--------------|----------------------|
| Wattage      | 30W [2 x15W]         |
| Voltage      | AC220-240VAC         |
| Light Source | LED COB              |
| CCT          | 4000K                |
| CRI          | 90                   |
| Lumens       | 2430                 |
| Beam width   | 24°                  |
| LED Driver   | Remote               |
| Dimmable     | Yes - Triac dimmable |
| Material     | Aluminium            |



A - 180mm B- 162mm

C - 114mm

D - 82 mm E - 100mm

Cutout - 90mm x 170mm