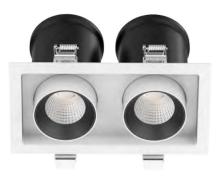

## POP 2 Twin Downlighter [White 3000K]

The POP2 recessed downlighter has a high lumen COB light source with special optic lens and reflector design producing uniform light with low glare effect

It has a modular reflector which allows easy replacement for different beam width

The AL6063 housing provides great thermal heat management

The range of adjustability of the heads makes it ideal for lighting in retail shops & supermarkets. There is also a dimmable driver which allows it be used in hospitality settings like restaurants & hotels

| Finish       | White                |
|--------------|----------------------|
| Wattage      | 30W [2 x15W]         |
| Voltage      | AC220-240VAC         |
| Light Source | LED COB              |
| ССТ          | 3000K                |
| CRI          | 90                   |
| Lumens       | 2430                 |
| Beam width   | 24°                  |
| LED Driver   | Remote               |
| Dimmable     | Yes - Triac dimmable |
| Material     | Aluminium            |
|              |                      |