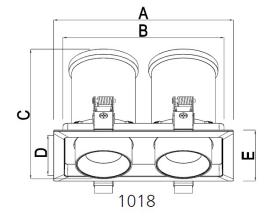

eam width

The AL6063 housing provides great thermal heat management

The range of adjustability of the heads makes it ideal for lighting in retail shops & supermarkets. There is also a dimmable driver which allows it be used in hospitality settings like restaurants & hotels



| Finish       | White                |
|--------------|----------------------|
| Wattage      | 30W [2 x15W]         |
| Voltage      | AC220-240VAC         |
| Light Source | LED COB              |
| ССТ          | 3000K                |
| CRI          | 90                   |
| Lumens       | 2430                 |
| Beam width   | 24°                  |
| LED Driver   | Remote               |
| Dimmable     | Yes - Triac dimmable |
| Material     | Aluminium            |
|              |                      |



A - 180mm B- 162mm C - 114mm D - 82 mm

E - 100mm

Cutout - 90mm x 170mm