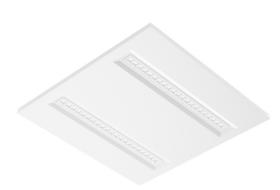

## Plaza Panel Light

The fitting is designed to allow easy replacement of the LED insert modules thus allowing easy future maintenance

Colour temperature can be quickly altered with an inline switch at the rear of the fitting

Supplied with a Dali dimmable remote driver

The Plaza is an aesthetic option for office & school lighting (offices, meeting & classrooms)

| Finish       | White RAL 9016      |
|--------------|---------------------|
| Wattage      | 35W                 |
| Voltage      | AC220-240VAC        |
| Light Source | LED SMD             |
| CCT          | 3CCT                |
|              | [3000K/4000K/5700K] |
| CRI          | ≥ 80                |
| Lumens       | 3150-3450           |
| Beam width   | 90°                 |
| UGR Value    | <19                 |
| LED Driver   | Remote              |
| Dimmable     | Yes - Dali dimmable |
| Material     | SPCC steel/PC       |