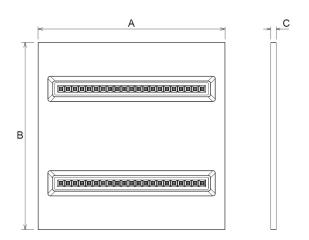

## Plaza Panel Light





The fitting is designed to allow easy replacement of the LED insert modules thus allowing easy future maintenance

Colour temperature can be quickly altered with an inline switch at the rear of the fitting

Supplied with a Dali dimmable remote driver

The Plaza is an aesthetic option for office & school lighting (offices, meeting & classrooms)



| Finish       | White RAL 9016      |
|--------------|---------------------|
| Wattage      | 35W                 |
| Voltage      | AC220-240VAC        |
| Light Source | LED SMD             |
| CCT          | 3CCT                |
|              | [3000K/4000K/5700K] |
| CRI          | ≥ 80                |
| Lumens       | 3150-3450           |
| Beam width   | 90°                 |
| UGR Value    | <19                 |
| LED Driver   | Remote              |
| Dimmable     | Yes - Dali dimmable |
| Material     | SPCC steel/PC       |

A - 595mm B- 595mm C - 15mm

**(€** □ IP20