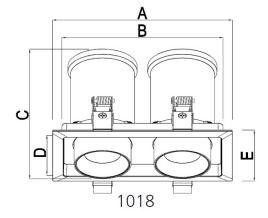

lows easy replacement for different beam width.

The AL6063 housing provides great thermal heat management.

The range of adjustability of the heads makes it ideal for lighting in retail shops & supermarkets. There is also a dimmable driver which allows it be used in hospitality settings like restaurants & hotels.



| Finish       | Black                |
|--------------|----------------------|
| Wattage      | 30W [2 x15W]         |
| Voltage      | AC220-240VAC         |
| Light Source | LED COB              |
| CCT          | 4000K                |
| CRI          | 90                   |
| Lumens       | 2430                 |
| Beam width   | 24°                  |
| LED Driver   | Remote               |
| Dimmable     | Yes - Triac dimmable |
| Material     | Aluminium            |



A - 180mm B- 162mm C - 114mm D - 82 mm E - 100mm

Cutout - 90mm x 170mm