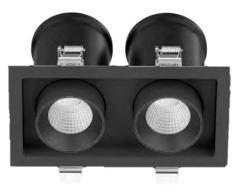

## POP 2 Twin Downlighter [Black 4000K]

The POP2 recessed downlighter has a high lumen COB light source with special optic lens and reflector design producing uniform light with low glare effect.

It has a modular reflector which allows easy replacement for different beam width.

The AL6063 housing provides great thermal heat management.

The range of adjustability of the heads makes it ideal for lighting in retail shops & supermarkets. There is also a dimmable driver which allows it be used in hospitality settings like restaurants & hotels.