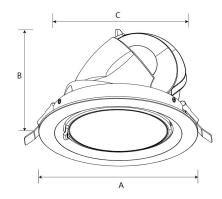

ite diffuser which provides a uniform wide beam (110°) light effect

This along with 350° horizontal / 40° vertical adjustability make it the ideal solution for wall washing with an even distribution of light from minimal number of light fittings

In addition to above, the fitting is supplied with a high CRI value of 90 making it perfect for washing display units or full walls of merchandise in retail settings

| Finish       | White        |
|--------------|--------------|
| Wattage      | 33W          |
| Voltage      | AC220-240VAC |
| Light Source | LED SMD      |
| CCT options  | 3000K/4000K  |
| CRI          | 90           |
| Lumens       | 2520         |
| Beam width   | 110°         |
| LED Driver   | Remote       |
| Dimmable     | No           |
| Material     | Aluminium    |



A - 180mm B- 128mm

C - 160mm Cut out - 165mm Diameter