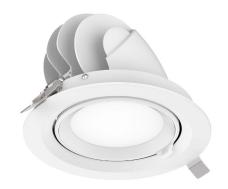

## Pivot Downlighter

The Pivot recessed gimbal type downlighter has an opal white diffuser which provides a uniform wide beam (110°) light effect

This along with 350° horizontal / 40° vertical adjustability make it the ideal solution for wall washing with an even distribution of light from minimal number of light fittings

In addition to above, the fitting is supplied with a high CRI value of 90 making it perfect for washing display units or full walls of merchandise in retail settings

| Finish       | White        |
|--------------|--------------|
| Wattage      | 33W          |
| Voltage      | AC220-240VAC |
| Light Source | LED SMD      |
| CCT options  | 3000K/4000K  |
| CRI          | 90           |
| Lumens       | 2520         |
| Beam width   | 110°         |
| LED Driver   | Remote       |
| Dimmable     | No           |
| Material     | Aluminium    |