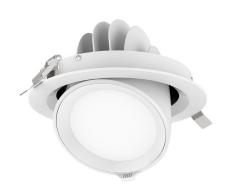

## Pivot Downlighter

The Pivot recessed gimbal type downlighter has an opal white diffuser which provides a uniform wide beam (110°) light effect

This along with 350° horizontal / 40° vertical adjustability make it the ideal solution for wall washing with an even distribution of light from minimal number of light fittings

In addition to above, the fitting is supplied with a high CRI value of 90 making it perfect for washing display units or full walls of merchandise in retail settings

| Finish       | White        |
|--------------|--------------|
| Wattage      | 33W          |
| Voltage      | AC220-240VAC |
| Light Source | LED SMD      |
| CCT options  | 3000K/4000K  |
| CRI          | 90           |
| Lumens       | 2520         |
| Beam width   | 110°         |
| LED Driver   | Remote       |
| Dimmable     | No           |
| Material     | Aluminium    |