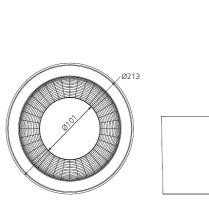

Long lifetime of 50,000 hours

| Finish       | Black                     |
|--------------|---------------------------|
| Wattage      | 25W                       |
| Voltage      | AC200-240VAC              |
| Light Source | LED SMD                   |
| CCT          | 3CCT Switch selectable    |
|              | [3000K/4000K/5700K]       |
| CRI          | ≥80                       |
| Lumens       | 2250-2650                 |
| Beam width   | 60 °                      |
| LED Driver   | Built in to ceiling plate |
| Dimmable     | Yes [Triac Dimmable]      |
| Material     | Aluminium                 |