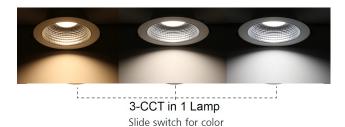

## NET LED Pendant

The NET hanging LED pendant with a specular reflector which achieves a low anti-glare UGR rating of <19. No UV/IR light

3CCT switchable between 3000K, 4000K or 5700K

A downlighting fixture that suits several settings - hotel, home, office, shop etc. Also widely used for public areas such as stairways, lobby, reception, corridors etc.

Long lifetime of 50,000 hours

| Finish       | Black                     |
|--------------|---------------------------|
| Wattage      | 25W                       |
| Voltage      | AC200-240VAC              |
| Light Source | LED SMD                   |
| CCT          | 3CCT Switch selectable    |
|              | [3000K/4000K/5700K]       |
| CRI          | ≥80                       |
| Lumens       | 2250-2650                 |
| Beam width   | 60 °                      |
| LED Driver   | Built in to ceiling plate |
| Dimmable     | Yes [Triac Dimmable]      |
| Material     | Aluminium                 |