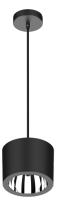

## NET LED Pendant

The NET hanging LED pendant with a specular reflector which achieves a low anti-glare UGR rating of <19. No UV/IR light

3CCT switchable between 3000K, 4000K or 5700K

A downlighting fixture that suits several settings - hotel, home, office, shop etc. Also widely used for public areas such as stairways, lobby, reception, corridors etc.

Long lifetime of 50,000 hours

| Finish       | Black                     |
|--------------|---------------------------|
| Wattage      | 25W                       |
| Voltage      | AC200-240VAC              |
| Light Source | LED SMD                   |
| CCT          | 3CCT Switch selectable    |
|              | [3000K/4000K/5700K]       |
| CRI          | ≥80                       |
| Lumens       | 2250-2650                 |
| Beam width   | 60 °                      |
| LED Driver   | Built in to ceiling plate |
| Dimmable     | Yes [Triac Dimmable]      |
| Material     | Aluminium                 |