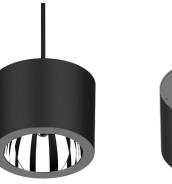

## NET LED Pendant

The NET hanging LED pendant with a specular reflector which achieves a low anti-glare UGR rating of <19. No UV/IR light

3CCT switchable between 3000K, 4000K or 5700K

A downlighting fixture that suits several settings - hotel, home, office, shop etc. Also widely used for public areas such as stairways, lobby, reception, corridors etc.

Long lifetime of 50,000 hours

| Finish       | Black                     |
|--------------|---------------------------|
| Wattage      | 25W                       |
| Voltage      | AC200-240VAC              |
| Light Source | LED SMD                   |
| CCT          | 3CCT Switch selectable    |
|              | [3000K/4000K/5700K]       |
| CRI          | ≥80                       |
| Lumens       | 2250-2650                 |
| Beam width   | 60 °                      |
| LED Driver   | Built in to ceiling plate |
| Dimmable     | Yes [Triac Dimmable]      |
| Material     | Aluminium                 |