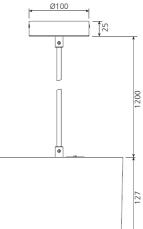

Long lifetime of 50,000 hours

| Finish       | Black                     |
|--------------|---------------------------|
| Wattage      | 25W                       |
| Voltage      | AC200-240VAC              |
| Light Source | LED SMD                   |
| CCT          | 3CCT Switch selectable    |
|              | [3000K/4000K/5700K]       |
| CRI          | ≥80                       |
| Lumens       | 2250-2650                 |
| Beam width   | 60 °                      |
| LED Driver   | Built in to ceiling plate |
| Dimmable     | Yes [Triac Dimmable]      |
| Material     | Aluminium                 |