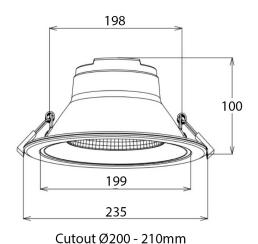

| Finish       | White               |
|--------------|---------------------|
| Wattage      | 35W                 |
| Voltage      | AC220-240VAC        |
| Light Source | LED SMD             |
| CCT          | 3CCT selectable     |
|              | [3000K/4000K/5700K] |
| CRI          | ≥80                 |
| Lumens       | 3100- 3600lm        |
| Beam width   | 60°                 |
| LED Driver   | In built            |
| Dimmable     | Yes                 |
| Material     | Aluminium/PC        |