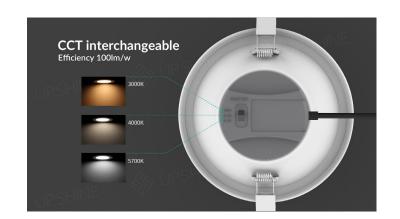

## Napoli 2 Recessed Downlighter

The NAPOLI2 recessed downlighter with a deep set reflector, resulting in an anti-glare UGR rating of <19

3 correlated colour temperature -selectable prior to installation only

| Finish       | White               |
|--------------|---------------------|
| Wattage      | 35W                 |
| Voltage      | AC220-240VAC        |
| Light Source | LED SMD             |
| CCT          | 3CCT selectable     |
|              | [3000K/4000K/5700K] |
| CRI          | ≥80                 |
| Lumens       | 3100- 3600lm        |
| Beam width   | 60°                 |
| LED Driver   | In built            |
| Dimmable     | Yes                 |
| Material     | Aluminium/PC        |