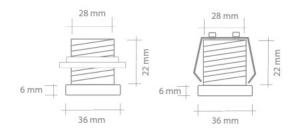

700mA remote drivers supplied separately and fittings must be wired in series

In 2700K warm white or Amber. Narrow 10° beam or Wide 40° beam

Pressure assembly into 28mm hole Outer diameter 36mm

| Finish             | Aluminium        |
|--------------------|------------------|
| Wattage            | 2.2W             |
| Voltage            | 3.1V             |
| Light Source       | 2.2W LED inbuilt |
| CCT options        | 2700K / Amber    |
| Cri                | >80              |
| Lumens             | 194 lm           |
| Beam width options | 10° / 40°        |
| LED Driver         | Not included     |
| Dimmable           | No               |