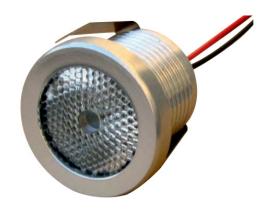

## Met 28 Hi Brightness Mini Recessed LED Spot Light

The Met 28 hi brightness 2.2W mini recessed LED spot light, 3.1V 700mA. Aluminium power LED mini spot light with an IP43 rating. CE certified

Ideal for cabinetry & recesses, fitting comes supplied with treading rear fitting ring or side mounted spring clips

700mA remote drivers supplied separately and fittings must be wired in series

In 2700K warm white or Amber. Narrow 10° beam or Wide 40° beam

Pressure assembly into 28mm hole Outer diameter 36mm

| Finish             | Aluminium        |
|--------------------|------------------|
| Wattage            | 2.2W             |
| Voltage            | 3.1V             |
| Light Source       | 2.2W LED inbuilt |
| CCT options        | 2700K / Amber    |
| Cri                | >80              |
| Lumens             | 194 lm           |
| Beam width options | 10° / 40°        |
| LED Driver         | Not included     |
| Dimmable           | No               |