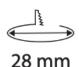

700mA remote drivers supplied separately and fittings must be wired in series

In 2700K warm white or Amber. Narrow 10° beam or Wide 40° beam

Pressure assembly into 28mm hole Outer diameter 36mm

| Finish             | Aluminium        |
|--------------------|------------------|
| Wattage            | 2.2W             |
| Voltage            | 3.1V             |
| Light Source       | 2.2W LED inbuilt |
| CCT options        | 2700K / Amber    |
| Cri                | >80              |
| Lumens             | 194 lm           |
| Beam width options | 10° / 40°        |
| LED Driver         | Not included     |
| Dimmable           | No               |