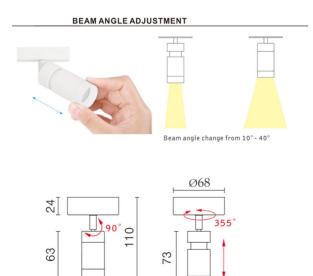

## Micro **Surface** Adjustable Spotlight [White]

The Micro 7.7W adjustable 24V white surface spotlight, with beam adjustment of 10-40° comes with antiglare honeycomb

This is a very compact product with an elegant & mini sized design. It is convenient for the end user to adjust the focus and beam angle. Precise light distrubution is not only good for highlighting artworks in a showcase, but also good for restaurants and private homes

| Finish                | White                          |
|-----------------------|--------------------------------|
| Wattage               | 7.7W                           |
| Voltage               | 24V                            |
| Light Source          | 1 x 7.7W CREE LED Built in     |
| CCT                   | 2100K with gel filter or 2700K |
| Lumens                | 550lm                          |
| Beam width            | 10-40°                         |
| LED Driver            | Remote                         |
| Dimmable              | Yes                            |
| Material              | Aluminium                      |
| Optional<br>Accessory | Gel Filter 2100K               |