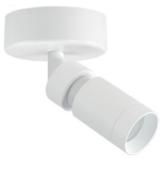

## Micro **Surface** Adjustable Spotlight [White]

The Micro 7.7W adjustable 24V white surface spotlight, with beam adjustment of 10-40° comes with antiglare honeycomb

This is a very compact product with an elegant & mini sized design. It is convenient for the end user to adjust the focus and beam angle. Precise light distrubution is not only good for highlighting artworks in a showcase, but also good for restaurants and private homes