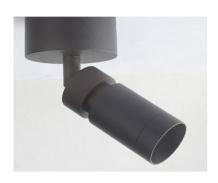

## Micro Surface Adjustable Spotlight [Black]

The Micro 7.7W adjustable 24V black surface spotlight, with beam adjustment of 10-40° comes with antiglare honeycomb

This is a very compact product with an elegant & mini sized design. It is convenient for the end user to adjust the focus and beam angle. Precise light distrubution is not only good for highlighting artworks in a showcase, but also good for restaurants and private homes