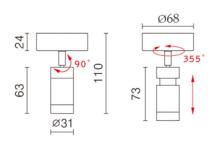

| Finish       | Black                        |
|--------------|------------------------------|
| Wattage      | 7.7W                         |
| Voltage      | 24V                          |
| Light Source | 1 x 7.7W CREE LED Built in   |
| CCT          | 2700K, 2100K with gel filter |
| Lumens       | 550lm                        |
| Beam width   | 10-40°                       |
| LED Driver   | Inbuilt                      |
| Dimmable     | Yes                          |
| Material     | Aluminium                    |
| Optional     |                              |
| Accessory    | Gel Filter 2100K             |
|              |                              |