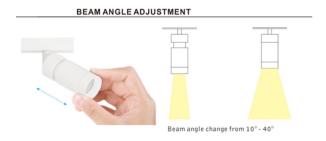

## Micro Surface Adjustable Spotlight [Black]

The Micro 7.7W adjustable 24V black surface spotlight, with beam adjustment of 10-40° comes with antiglare honeycomb

This is a very compact product with an elegant & mini sized design. It is convenient for the end user to adjust the focus and beam angle. Precise light distrubution is not only good for highlighting artworks in a showcase, but also good for restaurants and private homes