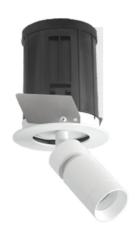

## Micro Recessed Adjustable Spotlight [White]

The Micro 7.7W adjustable 24V white recessed spotlight, beam adjustment 10-40°, complete with anti-glare honeycomb

The adjustable head gives alternative beam and dimming variations. Ideal for highlighting & focusing on individual areas