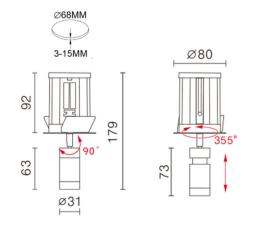

| BEAM ANGLE ADJUS | TMENT                            |
|------------------|----------------------------------|
|                  | Beam angle change from 10° - 40° |

| Finish                  | White                         |
|-------------------------|-------------------------------|
| Wattage                 | 7.7W                          |
| Voltage                 | 24V                           |
| Light Source            | LED 1 x7.7W CREE LED Built in |
| CCT                     | 2100K with filter or 2700K    |
| Lumens                  | 550lm                         |
| Beam width              | 10 – 40°                      |
| LED Driver              | Remote                        |
| Dimmable                | Yes                           |
| Material                | Aluminium                     |
| Optional<br>Accessories | Gel filter 2100K              |